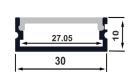

## Aluminium Profile

Brunner is suitable for single or double rows of low to high output tapes, CCT, RGB, RGBW, RGB+W+WW and some IP rated tapes.

Standard in 2m lengths in anodised finish, with custom colour options available.