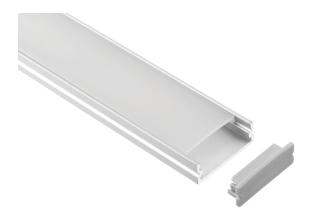

## Aluminium Profile

Brunner is suitable for single or double rows of low to high output tapes, CCT, RGB, RGBW, RGB+W+WW and some IP rated tapes.

Standard in 2m lengths in anodised finish, with custom colour options available.