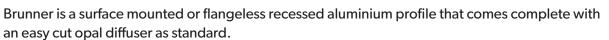

## Aluminium Profile

Brunner is suitable for single or double rows of low to high output tapes, CCT, RGB, RGBW, RGB+W+WW and some IP rated tapes.

Standard in 2m lengths in anodised finish, with custom colour options available.