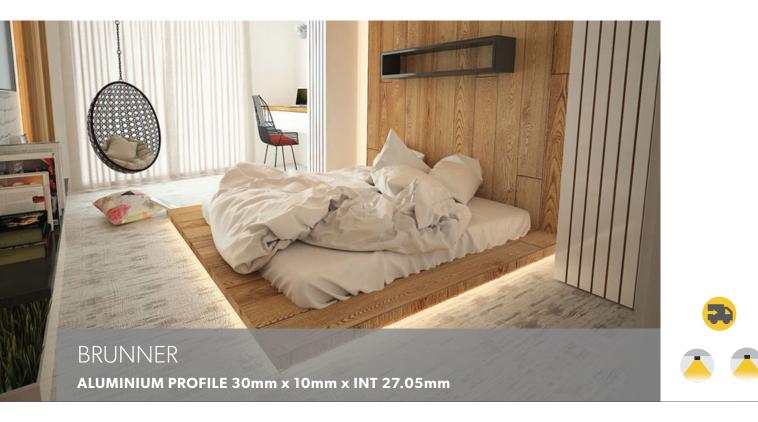

## Aluminium Profile

Brunner is suitable for single or double rows of low to high output tapes, CCT, RGB, RGBW, RGB+W+WW and some IP rated tapes.

Standard in 2m lengths in anodised finish, with custom colour options available.