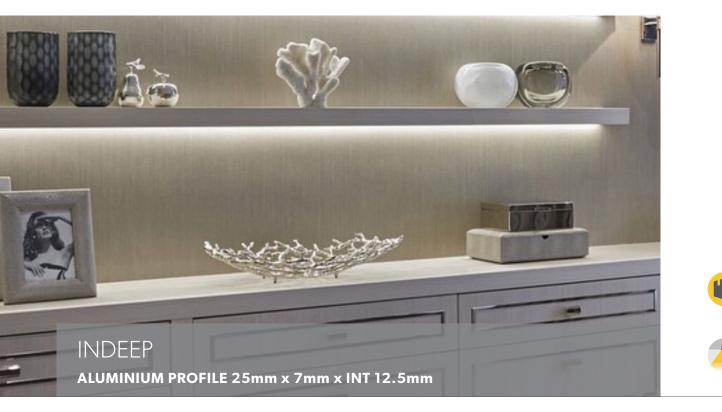

## Aluminium Profile

Indeep is a recessed flanged aluminium profile that comes complete with an easy cut opal diffuser as standard.

Indeep is ideal for areas where a slim unobtrusive recessed profile is required.

Indeep is suitable for single rows of low to high output tapes, CCT, RGB, RGBW, RGB+W+WW and some IP rated tapes.

Standard in 2m, 2.5m and 3m lengths in anodised finish, with custom colour options available.