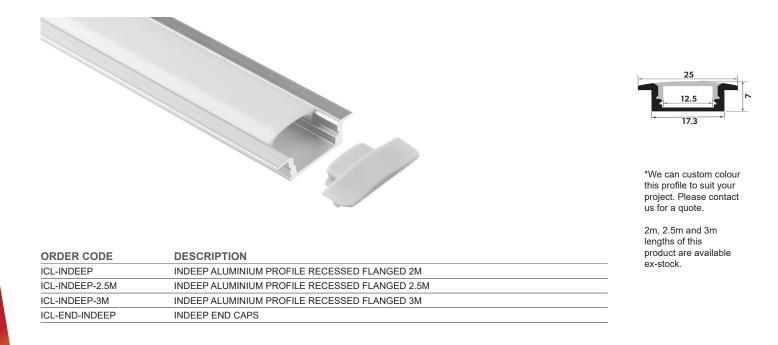

## Aluminium Profile

Indeep is a recessed flanged aluminium profile that comes complete with an easy cut opal diffuser as standard.

Indeep is ideal for areas where a slim unobtrusive recessed profile is required.

Indeep is suitable for single rows of low to high output tapes, CCT, RGB, RGBW, RGB+W+WW and some IP rated tapes.

Standard in 2m, 2.5m and 3m lengths in anodised finish, with custom colour options available.