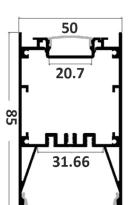

#### ALUMINIUM EXTRUSION 50mm x 85mm x INT 31.6mm

Industrial Commercial Lighting is a New Zealand owned and operated lighting solutions company based in the South Island We provide industrial, commercial, architectural, sports, design and consulting lighting services.