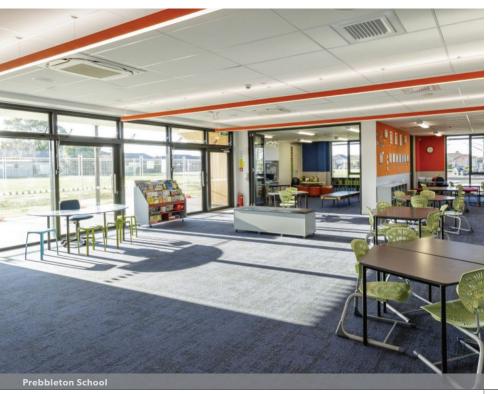

# Rakaia

### **Light Distribution:**

- Direct / Indirect (down & up)
- Direct only (down or up only)

## **Mounting options:**

- Wire suspension
- Rod suspension
- Direct ceiling mount (direct only)
- Direct wall mount
- · Recessed (direct only)