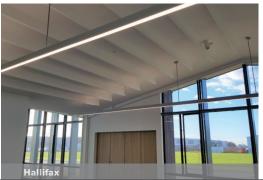

# Rakaia

### **Light Distribution:**

- Direct / Indirect (down & up)
- Direct only (down or up only)

## **Mounting options:**

- Wire suspension
- Rod suspension
- Direct ceiling mount (direct only)
- Direct wall mount
- · Recessed (direct only)