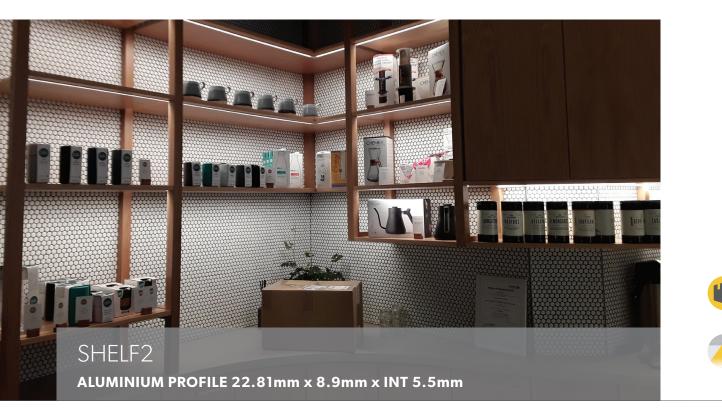

## Aluminium Profile

Shelf 2 is a recessed aluminium profile that comes complete with an easy cut opal diffuser as standard.

Shelf 2 is especially designed for shelf lighting applications using narrow LED tapes and is suitable for ICL-Vela, Vega and Draco.

Standard in 2m lengths in anodised finish, with custom colour options available.

Industrial Commercial Lighting is a New Zealand owned and operated lighting solutions company based in the South Island We provide industrial, commercial, architectural, sports, design and consulting lighting services.