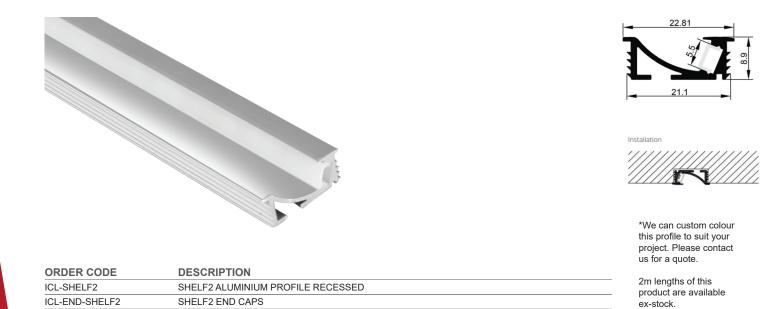

## Aluminium Profile

Shelf 2 is a recessed aluminium profile that comes complete with an easy cut opal diffuser as standard.

Shelf 2 is especially designed for shelf lighting applications using narrow LED tapes and is suitable for ICL-Vela, Vega and Draco.

Standard in 2m lengths in anodised finish, with custom colour options available.

Industrial Commercial Lighting is a New Zealand owned and operated lighting solutions company based in the South Island We provide industrial, commercial, architectural, sports, design and consulting lighting services.