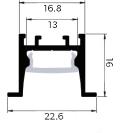

## Aluminium Profile

Waikiwi 1-R is a recessed or suspended flanged aluminium profile, that comes complete with a deep regressed, easy cut, opal diffuser as standard.

The deep regressed diffuser reduces light glare and provides a concealed light source.

Waikiwi 1-R is suitable for single rows of low to high output tapes, CCT, RGB, RGBW, RGB+W+WW and some IP rated tapes.

Standard in 2m lengths.

| ORDER CODE                | DESCRIPTION                                   |
|---------------------------|-----------------------------------------------|
| ICL-WAIKIWI1-R            | WAIKIWI1-R ALUMINIUM PROFILE RECESSED FLANGED |
| ICL-END-WAIKIWI1-R        | WAIKIWI1-R END CAPS                           |
| ICL-SPRINGCLIP-WAIKIWI1-R | WAIKIWI1-R SPRING MOUNTING CLIPS              |