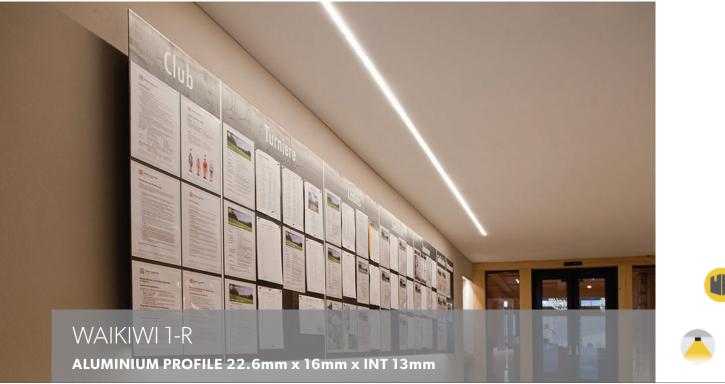

## Aluminium Profile

Waikiwi 1-R is a recessed or suspended flanged aluminium profile, that comes complete with a deep regressed, easy cut, opal diffuser as standard.

The deep regressed diffuser reduces light glare and provides a concealed light source.

Waikiwi 1-R is suitable for single rows of low to high output tapes, CCT, RGB, RGBW, RGB+W+WW and some IP rated tapes.

Standard in 2m lengths.

| ORDER CODE                | DESCRIPTION                                   |
|---------------------------|-----------------------------------------------|
| ICL-WAIKIWI1-R            | WAIKIWI1-R ALUMINIUM PROFILE RECESSED FLANGED |
| ICL-END-WAIKIWI1-R        | WAIKIWI1-R END CAPS                           |
| ICL-SPRINGCLIP-WAIKIWI1-R | WAIKIWI1-R SPRING MOUNTING CLIPS              |