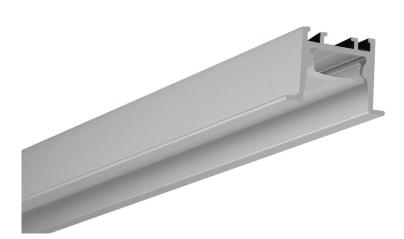

## Aluminium Profile

Waikiwi 1-R is a recessed or suspended flanged aluminium profile, that comes complete with a deep regressed, easy cut, opal diffuser as standard.

The deep regressed diffuser reduces light glare and provides a concealed light source.

Waikiwi 1-R is suitable for single rows of low to high output tapes, CCT, RGB, RGBW, RGB+W+WW and some IP rated tapes.

Standard in 2m lengths.

| ORDER CODE                | DESCRIPTION                                   |
|---------------------------|-----------------------------------------------|
| ICL-WAIKIWI1-R            | WAIKIWI1-R ALUMINIUM PROFILE RECESSED FLANGED |
| ICL-END-WAIKIWI1-R        | WAIKIWI1-R END CAPS                           |
| ICL-SPRINGCLIP-WAIKIWI1-R | WAIKIWI1-R SPRING MOUNTING CLIPS              |