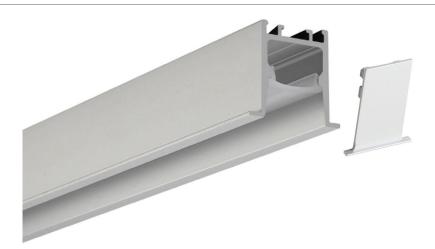

## Aluminium Profile

Waikiwi 3-R is a recessed or suspended flanged, aluminium profile, that comes complete with a deep regressed, easy cut, opal diffuser as standard.

The deep regressed diffuser reduces light glare, and provides a concealed light source.

Waikiwi 3-R is suitable for single rows of low to high output tapes, CCT, RGB, RGBW, RGB+W+WW and some IP rated tapes.

Standard in 2m lengths.

| ORDER CODE                | DESCRIPTION                                   |
|---------------------------|-----------------------------------------------|
| ICL-WAIKIWI3-R            | WAIKIWI3-R ALUMINIUM PROFILE RECESSED FLANGED |
| ICL-END-WAIKIWI3-R        | WAIKIWI3-R END CAPS                           |
| ICL-SPRINGCLIP-WAIKIWI3-R | WAIKIWI3-R SPRING MOUNTING CLIPS              |