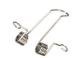

Waikiwi 3-R is suitable for single rows of low to high output tapes, CCT, RGB, RGBW, RGB+W+WW and some IP rated tapes.

Standard in 2m lengths.

| ORDER CODE                | DESCRIPTION                                   |
|---------------------------|-----------------------------------------------|
| ICL-WAIKIWI3-R            | WAIKIWI3-R ALUMINIUM PROFILE RECESSED FLANGED |
| ICL-END-WAIKIWI3-R        | WAIKIWI3-R END CAPS                           |
| ICL-SPRINGCLIP-WAIKIWI3-R | WAIKIWI3-R SPRING MOUNTING CLIPS              |