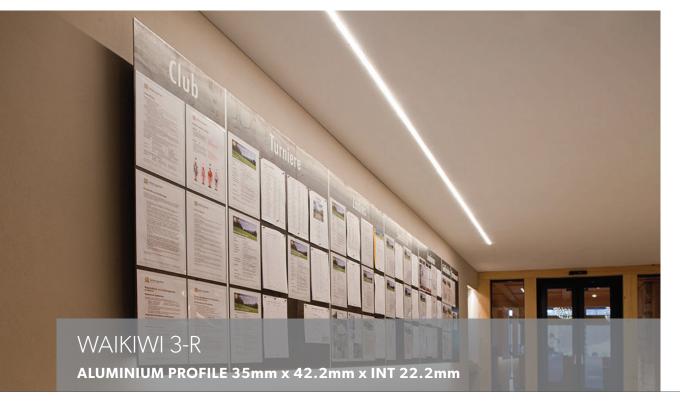

## Aluminium Profile

Waikiwi 3-R is a recessed or suspended flanged, aluminium profile, that comes complete with a deep regressed, easy cut, opal diffuser as standard.

The deep regressed diffuser reduces light glare, and provides a concealed light source.

Waikiwi 3-R is suitable for single rows of low to high output tapes, CCT, RGB, RGBW, RGB+W+WW and some IP rated tapes.

Standard in 2m lengths.

| ORDER CODE                | DESCRIPTION                                   |
|---------------------------|-----------------------------------------------|
| ICL-WAIKIWI3-R            | WAIKIWI3-R ALUMINIUM PROFILE RECESSED FLANGED |
| ICL-END-WAIKIWI3-R        | WAIKIWI3-R END CAPS                           |
| ICL-SPRINGCLIP-WAIKIWI3-R | WAIKIWI3-R SPRING MOUNTING CLIPS              |