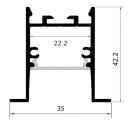

## Aluminium Profile

Waikiwi 3-R is a recessed or suspended flanged, aluminium profile, that comes complete with a deep regressed, easy cut, opal diffuser as standard.

The deep regressed diffuser reduces light glare, and provides a concealed light source.

Waikiwi 3-R is suitable for single rows of low to high output tapes, CCT, RGB, RGBW, RGB+W+WW and some IP rated tapes.

Standard in 2m lengths.

| ORDER CODE                | DESCRIPTION                                   |
|---------------------------|-----------------------------------------------|
| ICL-WAIKIWI3-R            | WAIKIWI3-R ALUMINIUM PROFILE RECESSED FLANGED |
| ICL-END-WAIKIWI3-R        | WAIKIWI3-R END CAPS                           |
| ICL-SPRINGCLIP-WAIKIWI3-R | WAIKIWI3-R SPRING MOUNTING CLIPS              |