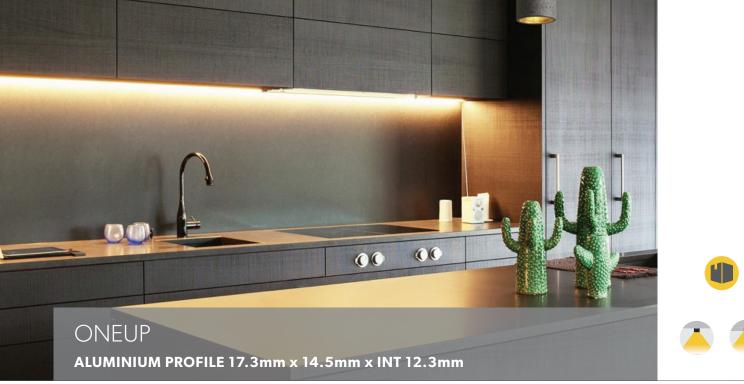

## Aluminium Profile

Oneup is a surface mount or flangless recessed aluminium profile that comes complete with an easy cut opal diffuser as standard.

Oneup is suitable for single rows of low to high output tapes, CCT, RGB, RGBW, RGB+W+WW and some IP rated tapes.