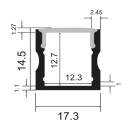

## Aluminium Profile

Oneup is a surface mount or flangless recessed aluminium profile that comes complete with an easy cut opal diffuser as standard.

Oneup is suitable for single rows of low to high output tapes, CCT, RGB, RGBW, RGB+W+WW and some IP rated tapes.

Standard in 2m, 2.5m and 3m lengths lengths in an anodised finish, with custom colour options available.

| ORDER CODE    | DESCRIPTION                           |
|---------------|---------------------------------------|
| ICL-ONEUP     | ONEUP ALUMINIUM PROFILE SURFACE MOUNT |
| ICL-END-ONEUP | ONEUP END CAPS                        |
| ICL-MOUNT-STD | ONEUP MOUNTING CLIPS                  |