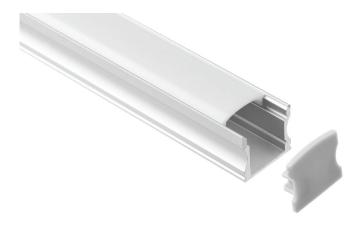

## Aluminium Profile

Oneup is a surface mount or flangless recessed aluminium profile that comes complete with an easy cut opal diffuser as standard.

Oneup is suitable for single rows of low to high output tapes, CCT, RGB, RGBW, RGB+W+WW and some IP rated tapes.

Standard in 2m, 2.5m and 3m lengths lengths in an anodised finish, with custom colour options available.

| ORDER CODE    | DESCRIPTION                           |
|---------------|---------------------------------------|
| ICL-ONEUP     | ONEUP ALUMINIUM PROFILE SURFACE MOUNT |
| ICL-END-ONEUP | ONEUP END CAPS                        |
| ICL-MOUNT-STD | ONEUP MOUNTING CLIPS                  |