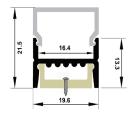

## Aluminium Profile

Squaredaway is a surface mounted aluminium profile that comes complete with an opal diffuser as standard. The square wrap around diffuser gives an even wide light distribution.

Mounting clips recess in the back of the profile make it ideal for small space installations.

Squaredaway is suitable for single rows of low to high output tapes, CCT, RGB, RGBW, RGB+W+WW and IP rated tapes.

Standard in 2m lengths in anodised finish, with custom colour options available.

| ORDER CODE            | DESCRIPTION                                 |
|-----------------------|---------------------------------------------|
| ICL-SQUAREDAWAY       | SQUAREDAWAY ALUMINIUM PROFILE SURFACE MOUNT |
| ICL-END-SQUAREDAWAY   | SQUAREDAWAY END CAPS                        |
| ICL-MOUNT-SQUAREDAWAY | SQUAREDAWAY MOUNTING CLIPS                  |