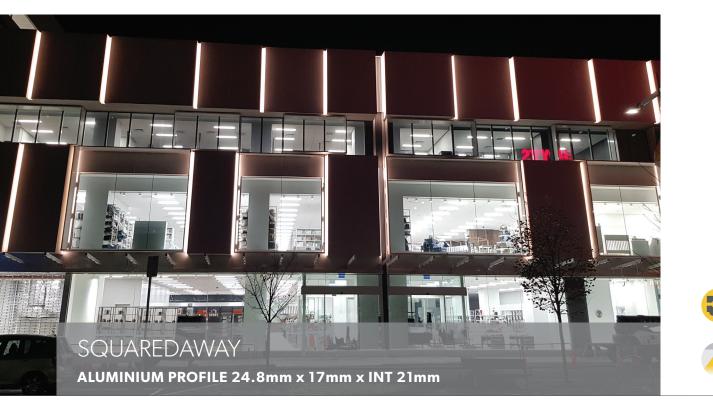

## Aluminium Profile

Squaredaway is a surface mounted aluminium profile that comes complete with an opal diffuser as standard. The square wrap around diffuser gives an even wide light distribution.

Mounting clips recess in the back of the profile make it ideal for small space installations.

Squaredaway is suitable for single rows of low to high output tapes, CCT, RGB, RGBW, RGB+W+WW and IP rated tapes.

Standard in 2m lengths in anodised finish, with custom colour options available.

| ORDER CODE            | DESCRIPTION                                 |
|-----------------------|---------------------------------------------|
| ICL-SQUAREDAWAY       | SQUAREDAWAY ALUMINIUM PROFILE SURFACE MOUNT |
| ICL-END-SQUAREDAWAY   | SQUAREDAWAY END CAPS                        |
| ICL-MOUNT-SQUAREDAWAY | SQUAREDAWAY MOUNTING CLIPS                  |