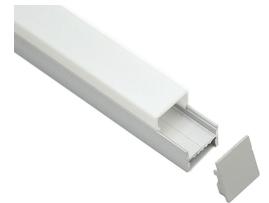

## Aluminium Profile

Squaredaway is a surface mounted aluminium profile that comes complete with an opal diffuser as standard. The square wrap around diffuser gives an even wide light distribution.

Mounting clips recess in the back of the profile make it ideal for small space installations.

Squaredaway is suitable for single rows of low to high output tapes, CCT, RGB, RGBW, RGB+W+WW and IP rated tapes.

Standard in 2m lengths in anodised finish, with custom colour options available.

| ORDER CODE            | DESCRIPTION                                 |
|-----------------------|---------------------------------------------|
| ICL-SQUAREDAWAY       | SQUAREDAWAY ALUMINIUM PROFILE SURFACE MOUNT |
| ICL-END-SQUAREDAWAY   | SQUAREDAWAY END CAPS                        |
| ICL-MOUNT-SQUAREDAWAY | SQUAREDAWAY MOUNTING CLIPS                  |