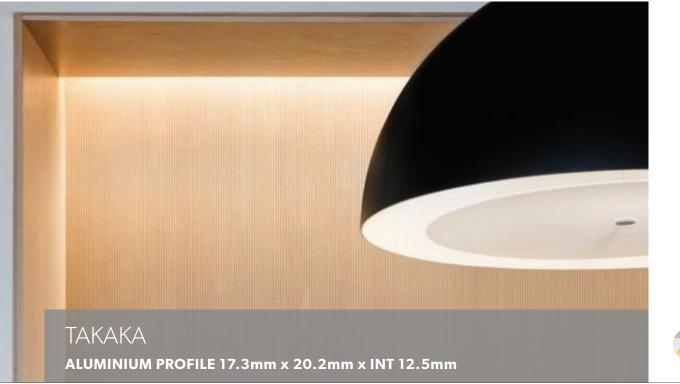

## Aluminium Profile

Takaka is a surface mount or flangless recessed aluminium profile with a focused diffuser ( $60^{\circ}$  beam angle) for use as a wall washer.

Takaka is suitable for single rows of low to high output tapes, CCT, RGB, RGBW, RGB+W+WW and some IP rated tapes.

Standard in 2m lengths lengths in an anodised finish, with custom colour options available.

| ORDER CODE       | DESCRIPTION                            |
|------------------|----------------------------------------|
| ICL-TAKAKA       | TAKAKA ALUMINIUM PROFILE SURFACE MOUNT |
| ICL-END-TAKAKA   | TAKAKA END CAPS                        |
| ICL-MOUNT-TAKAKA | TAKAKA MOUNTING CLIPS                  |