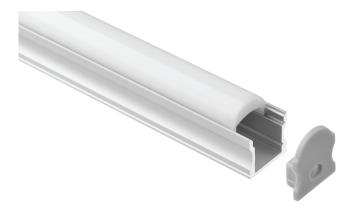

## Aluminium Profile

Takaka is a surface mount or flangless recessed aluminium profile with a focused diffuser ( $60^{\circ}$  beam angle) for use as a wall washer.

Takaka is suitable for single rows of low to high output tapes, CCT, RGB, RGBW, RGB+W+WW and some IP rated tapes.

Standard in 2m lengths lengths in an anodised finish, with custom colour options available.

| ORDER CODE       | DESCRIPTION                            |
|------------------|----------------------------------------|
| ICL-TAKAKA       | TAKAKA ALUMINIUM PROFILE SURFACE MOUNT |
| ICL-END-TAKAKA   | TAKAKA END CAPS                        |
| ICL-MOUNT-TAKAKA | TAKAKA MOUNTING CLIPS                  |