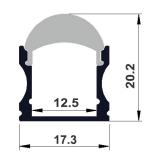

## Aluminium Profile

Takaka is a surface mount or flangless recessed aluminium profile with a focused diffuser ( $60^{\circ}$  beam angle) for use as a wall washer.

Takaka is suitable for single rows of low to high output tapes, CCT, RGB, RGBW, RGB+W+WW and some IP rated tapes.

Standard in 2m lengths lengths in an anodised finish, with custom colour options available.

| ORDER CODE       | DESCRIPTION                            |
|------------------|----------------------------------------|
| ICL-TAKAKA       | TAKAKA ALUMINIUM PROFILE SURFACE MOUNT |
| ICL-END-TAKAKA   | TAKAKA END CAPS                        |
| ICL-MOUNT-TAKAKA | TAKAKA MOUNTING CLIPS                  |