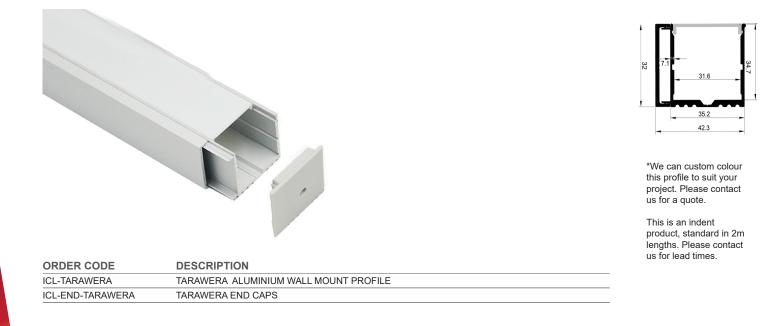

## Aluminium Profile

Tarawera is a surface wall mounted aluminium profile that comes complete with an easy cut opal diffuser as standard.

Tarawera has a three part construction. The geartray is to be mounted first then tape tray is clipped into place with the diffuser being added last.

Tarawera is suitable for single or double rows of low to high output tapes, CCT, RGB, RGBW, RGB+W+WW and IP rated tapes.

Standard in 2m lengths in an anodised finish, with custom colour options available.