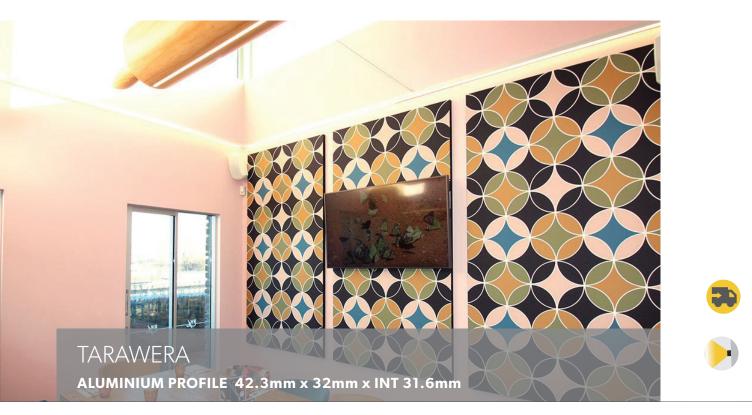

## Aluminium Profile

Tarawera is a surface wall mounted aluminium profile that comes complete with an easy cut opal diffuser as standard.

Tarawera has a three part construction. The geartray is to be mounted first then tape tray is clipped into place with the diffuser being added last.

Tarawera is suitable for single or double rows of low to high output tapes, CCT, RGB, RGBW, RGB+W+WW and IP rated tapes.

Standard in 2m lengths in an anodised finish, with custom colour options available.