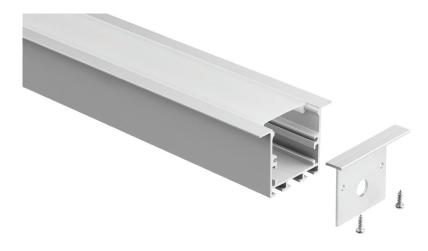

## Aluminium Profile

Waimakariri is a recessed flanged aluminium profile that comes complete with an easy cut opal diffuser as standard.

Waimakariri is suitable for single or double rows of low to high output tapes, CCT, RGB, RGBW, RGB+W+WW and IP rated tapes.

Standard in 2m and 3m lengths in anodised finish, with custom colour options available.

| ORDER CODE            | DESCRIPTION                            |
|-----------------------|----------------------------------------|
| ICL-WAIMAKARIRI       | WAIMAKARIRI ALUMINIUM PROFILE RECESSED |
| ICL-END-WAIMAKARIRI   | WAIMAKARIRI END CAPS                   |
| ICL-MOUNT-WAIMAKARIRI | WAIMAKARIRI SPRING MOUNTING CLIPS      |