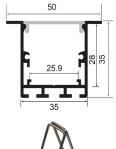

## Aluminium Profile

Waimakariri is a recessed flanged aluminium profile that comes complete with an easy cut opal diffuser as standard.

Waimakariri is suitable for single or double rows of low to high output tapes, CCT, RGB, RGBW, RGB+W+WW and IP rated tapes.

Standard in 2m and 3m lengths in anodised finish, with custom colour options available.

| ORDER CODE            | DESCRIPTION                            |
|-----------------------|----------------------------------------|
| ICL-WAIMAKARIRI       | WAIMAKARIRI ALUMINIUM PROFILE RECESSED |
| ICL-END-WAIMAKARIRI   | WAIMAKARIRI END CAPS                   |
| ICL-MOUNT-WAIMAKARIRI | WAIMAKARIRI SPRING MOUNTING CLIPS      |