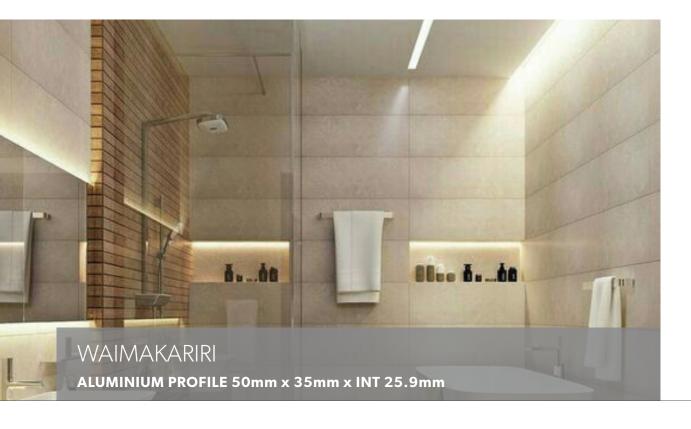

## Aluminium Profile

Waimakariri is a recessed flanged aluminium profile that comes complete with an easy cut opal diffuser as standard.

Waimakariri is suitable for single or double rows of low to high output tapes, CCT, RGB, RGBW, RGB+W+WW and IP rated tapes.

Standard in 2m and 3m lengths in anodised finish, with custom colour options available.

| ORDER CODE            | DESCRIPTION                            |
|-----------------------|----------------------------------------|
| ICL-WAIMAKARIRI       | WAIMAKARIRI ALUMINIUM PROFILE RECESSED |
| ICL-END-WAIMAKARIRI   | WAIMAKARIRI END CAPS                   |
| ICL-MOUNT-WAIMAKARIRI | WAIMAKARIRI SPRING MOUNTING CLIPS      |