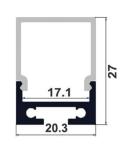

## Aluminium Profile

Wanganui is a surface mounted aluminium profile that comes complete with an easy cut opal diffuser as standard.

Wanganui is suitable for single rows of low to high output tapes, CCT, RGB, RGBW, RGB+W+WW and IP rated tapes.