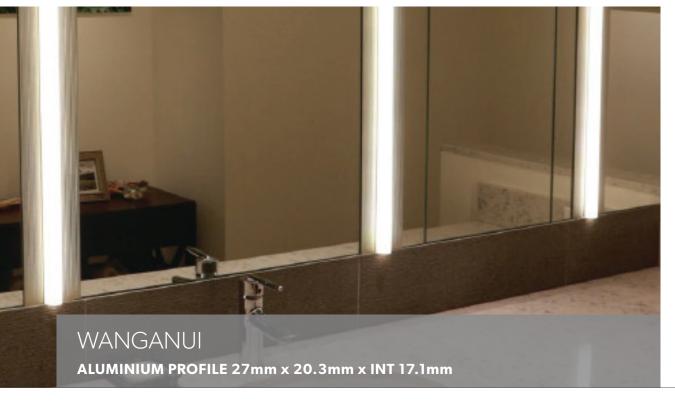

## Aluminium Profile

Wanganui is a surface mounted aluminium profile that comes complete with an easy cut opal diffuser as standard.

Wanganui is suitable for single rows of low to high output tapes, CCT, RGB, RGBW, RGB+W+WW and IP rated tapes.