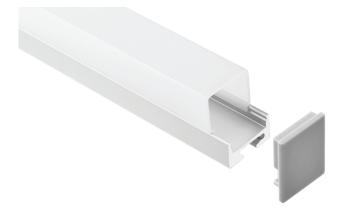

## Aluminium Profile

Wanganui is a surface mounted aluminium profile that comes complete with an easy cut opal diffuser as standard.

Wanganui is suitable for single rows of low to high output tapes, CCT, RGB, RGBW, RGB+W+WW and IP rated tapes.

Standard in 2m lengths in an anodised finish, with custom colour options available.

| ORDER CODE       | DESCRIPTION                              |
|------------------|------------------------------------------|
| ICL-WANGANUI     | WANGANUI ALUMINIUM PROFILE SURFACE MOUNT |
| ICL-END-WANGANUI | WANGANUI END CAPS                        |