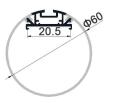

## Aluminium Profile

Zohab is a suspended aluminium profile that comes complete with an opal diffuser as standard. Wire or rod suspension options available.

The wrap around diffuser gives an even wide light distribution.

Zohab is suitable for single rows of low to high output tapes, CCT, RGB, RGBW, RGB+W+WW and IP rated tapes.

Standard in 2m lengths in an anodised finish.

| ORDER CODE        | DESCRIPTION                           |
|-------------------|---------------------------------------|
| ICL-ZOHAB         | ZOHAB ALUMINIUM PROFILE SURFACE MOUNT |
| ICL-END-ZOHAB     | ZOHAB END CAPS                        |
| ICL-SUSPENSION-xM | SUSPENSION KIT PAIR - xM LENGTH       |