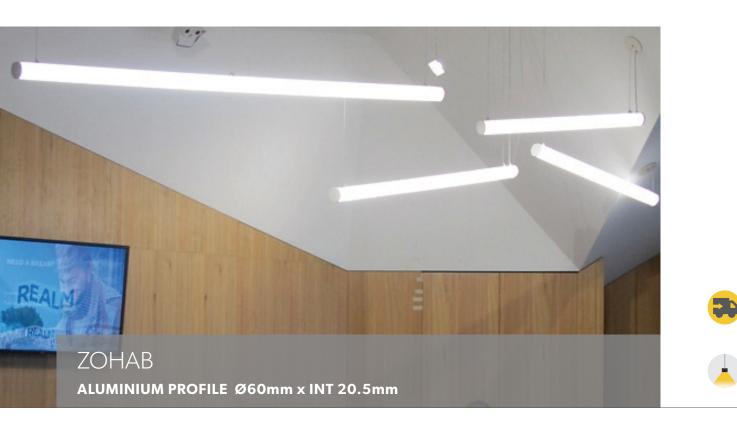

## Aluminium Profile

Zohab is a suspended aluminium profile that comes complete with an opal diffuser as standard. Wire or rod suspension options available.

The wrap around diffuser gives an even wide light distribution.

Zohab is suitable for single rows of low to high output tapes, CCT, RGB, RGBW, RGB+W+WW and IP rated tapes.

Standard in 2m lengths in an anodised finish.

| ORDER CODE        | DESCRIPTION                           |
|-------------------|---------------------------------------|
| ICL-ZOHAB         | ZOHAB ALUMINIUM PROFILE SURFACE MOUNT |
| ICL-END-ZOHAB     | ZOHAB END CAPS                        |
| ICL-SUSPENSION-xM | SUSPENSION KIT PAIR - xM LENGTH       |