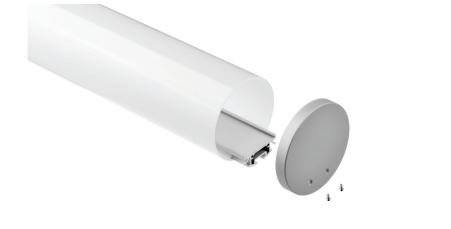

## Aluminium Profile

Zohab is a suspended aluminium profile that comes complete with an opal diffuser as standard. Wire or rod suspension options available.

The wrap around diffuser gives an even wide light distribution.

Zohab is suitable for single rows of low to high output tapes, CCT, RGB, RGBW, RGB+W+WW and IP rated tapes.

Standard in 2m lengths in an anodised finish.

| ORDER CODE        | DESCRIPTION                           |
|-------------------|---------------------------------------|
| ICL-ZOHAB         | ZOHAB ALUMINIUM PROFILE SURFACE MOUNT |
| ICL-END-ZOHAB     | ZOHAB END CAPS                        |
| ICL-SUSPENSION-xM | SUSPENSION KIT PAIR - xM LENGTH       |