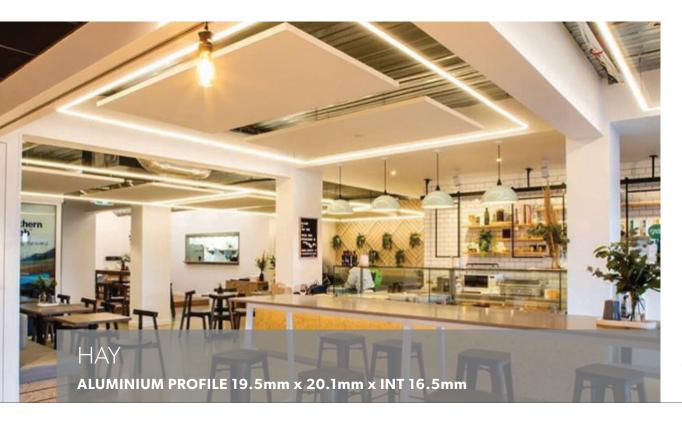

## Aluminium Profile

Hay is a surface mounted or suspended aluminium profile that comes complete with an easy cut opal diffuser as standard.

The square wrap around diffuser gives an even wide light distribution.

Hay is suitable for single rows of low to high output tapes, CCT, RGB, RGBW, RGB+W+WW and IP rated tapes.

Standard in 2m lengths in an anodised finish, with custom colour options available.

| ORDER CODE    | DESCRIPTION                         |
|---------------|-------------------------------------|
| ICL-HAY       | HAY ALUMINIUM PROFILE SURFACE MOUNT |
| ICL-END-HAY   | HAY END CAPS                        |
| ICL-MOUNT-HAY | HAY MOUNTING CLIPS                  |