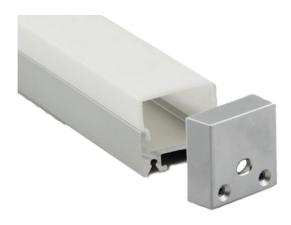

## Aluminium Profile

Hay is a surface mounted or suspended aluminium profile that comes complete with an easy cut opal diffuser as standard.

The square wrap around diffuser gives an even wide light distribution.

Hay is suitable for single rows of low to high output tapes, CCT, RGB, RGBW, RGB+W+WW and IP rated tapes.

Standard in 2m lengths in an anodised finish, with custom colour options available.

| ORDER CODE    | DESCRIPTION                         |
|---------------|-------------------------------------|
| ICL-HAY       | HAY ALUMINIUM PROFILE SURFACE MOUNT |
| ICL-END-HAY   | HAY END CAPS                        |
| ICL-MOUNT-HAY | HAY MOUNTING CLIPS                  |

\*We can custom colour this profile to suit your project. Please contact us for a quote.

2m lengths of this product are available ex-stock.

ALUMINIUM PROFILE www.iclighting.co.nz

Industrial Commercial Lighting is a New Zealand owned and operated lighting solutions company based in the South Island We provide industrial, commercial, architectural, sports, design and consulting lighting services.