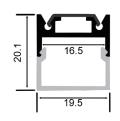

## Aluminium Profile

Hay is a surface mounted or suspended aluminium profile that comes complete with an easy cut opal diffuser as standard.

The square wrap around diffuser gives an even wide light distribution.

Hay is suitable for single rows of low to high output tapes, CCT, RGB, RGBW, RGB+W+WW and IP rated tapes.

Standard in 2m lengths in an anodised finish, with custom colour options available.

| ORDER CODE    | DESCRIPTION                         |
|---------------|-------------------------------------|
| ICL-HAY       | HAY ALUMINIUM PROFILE SURFACE MOUNT |
| ICL-END-HAY   | HAY END CAPS                        |
| ICL-MOUNT-HAY | HAY MOUNTING CLIPS                  |