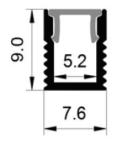

## Aluminium Profile

Kowai is a small surface mounted or flangeless recessed aluminium profile that comes complete with an easy cut opal diffuser as standard.

Kowai is especially designed for narrow LED tapes and is suitable for ICL-Vela, Vega and Draco.

Standard in 2m lengths in anodised finish, with custom colour options available.

| ORDER CODE      | DESCRIPTION                             |
|-----------------|-----------------------------------------|
| ICL-KOWAI       | KOWAI ALUMINIUM PROFILE SURFACE MOUNTED |
| ICL-END-KOWAI   | KOWAI END CAPS                          |
| ICL-MOUNT-KOWAI | KOWAI MOUNTING CLIPS                    |