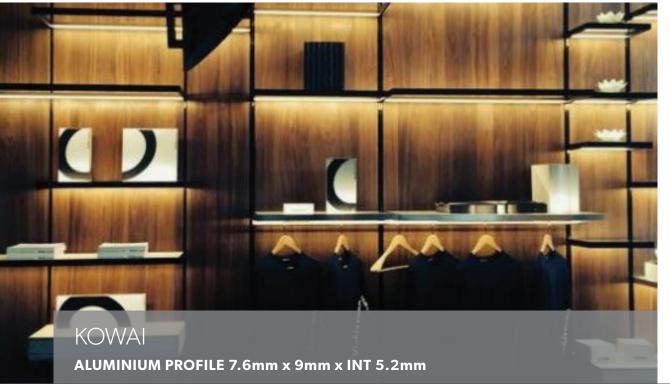

## Aluminium Profile

Kowai is a small surface mounted or flangeless recessed aluminium profile that comes complete with an easy cut opal diffuser as standard.

Kowai is especially designed for narrow LED tapes and is suitable for ICL-Vela, Vega and Draco.