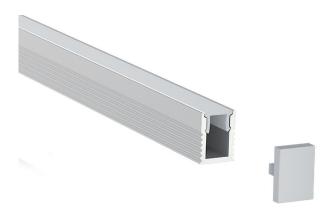

## Aluminium Profile

Kowai is a small surface mounted or flangeless recessed aluminium profile that comes complete with an easy cut opal diffuser as standard.

Kowai is especially designed for narrow LED tapes and is suitable for ICL-Vela, Vega and Draco.

Standard in 2m lengths in anodised finish, with custom colour options available.

| ORDER CODE      | DESCRIPTION                             |
|-----------------|-----------------------------------------|
| ICL-KOWAI       | KOWAI ALUMINIUM PROFILE SURFACE MOUNTED |
| ICL-END-KOWAI   | KOWAI END CAPS                          |
| ICL-MOUNT-KOWAI | KOWAI MOUNTING CLIPS                    |