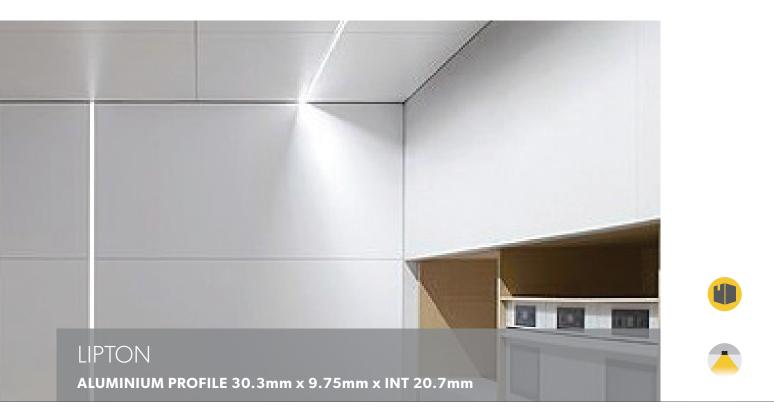

## Aluminium Profile

Lipton is a recessed flanged aluminium profile that comes complete with an easy cut opal diffuser as standard.

Lipton is ideal for areas where a slim unobtrusive recessed profile is required.

Lipton is suitable for single rows of low to high output tapes, CCT, RGB, RGBW, RGB+W+WW and IP rated tapes.

Standard in 2m, 2.5m and 3m lengths in anodised finish, with custom colour options available.