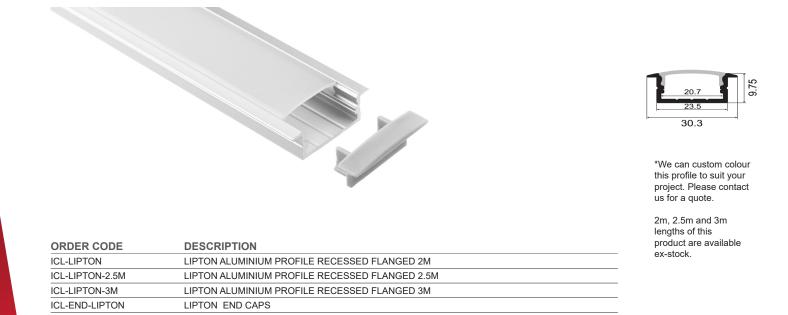

## Aluminium Profile

Lipton is a recessed flanged aluminium profile that comes complete with an easy cut opal diffuser as standard.

Lipton is ideal for areas where a slim unobtrusive recessed profile is required.

Lipton is suitable for single rows of low to high output tapes, CCT, RGB, RGBW, RGB+W+WW and IP rated tapes.

Standard in 2m, 2.5m and 3m lengths in anodised finish, with custom colour options available.