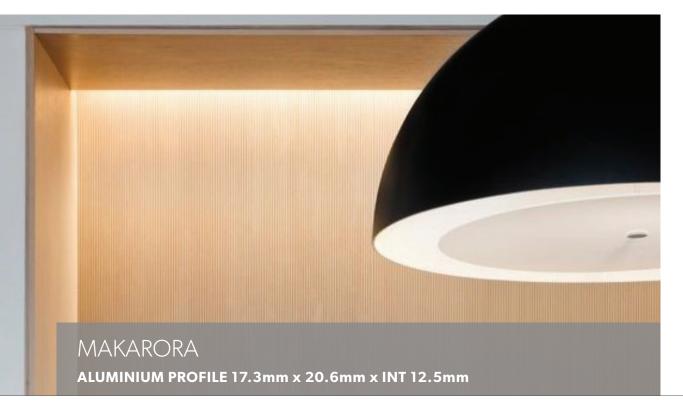

## Aluminium Profile

Makarora is a surface mount or flangless recessed aluminium profile with a focused diffuser ( $15^{\circ}$  beam angle) for use as a wall washer.

Makarora is suitable for single rows of low to high output tapes, CCT, RGB, RGBW, RGB+W+WW and some IP rated tapes.