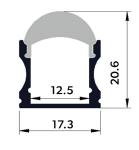

## Aluminium Profile

Makarora is a surface mount or flangless recessed aluminium profile with a focused diffuser ( $15^{\circ}$  beam angle) for use as a wall washer.

Makarora is suitable for single rows of low to high output tapes, CCT, RGB, RGBW, RGB+W+WW and some IP rated tapes.

Standard in 2m lengths lengths in an anodised finish, with custom colour options available.

| ORDER CODE       | DESCRIPTION                                   |
|------------------|-----------------------------------------------|
| ICL-MAKARORA     | MAKARORA ALUMINIUM PROFILE SURFACE MOUNT      |
| ICL-END-MAKARORA | MAKARORA END CAPS                             |
| ICL-MOUNT-STD    | STANDARD MOUNTING CLIPS SUITABLE FOR MAKARORA |