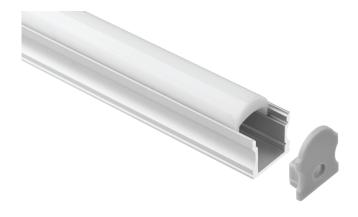

## Aluminium Profile

Makarora is a surface mount or flangless recessed aluminium profile with a focused diffuser ( $15^{\circ}$  beam angle) for use as a wall washer.

Makarora is suitable for single rows of low to high output tapes, CCT, RGB, RGBW, RGB+W+WW and some IP rated tapes.

Standard in 2m lengths lengths in an anodised finish, with custom colour options available.

| ORDER CODE       | DESCRIPTION                                   |
|------------------|-----------------------------------------------|
| ICL-MAKARORA     | MAKARORA ALUMINIUM PROFILE SURFACE MOUNT      |
| ICL-END-MAKARORA | MAKARORA END CAPS                             |
| ICL-MOUNT-STD    | STANDARD MOUNTING CLIPS SUITABLE FOR MAKARORA |