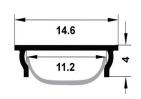

## Aluminium Profile

Mataura is a bendable surface mounted aluminium profile that comes complete with an opal diffuser as standard. Matauta is designed to bend around curves in a horizontal direction with the light. Minimum bending diameter of 20cm.