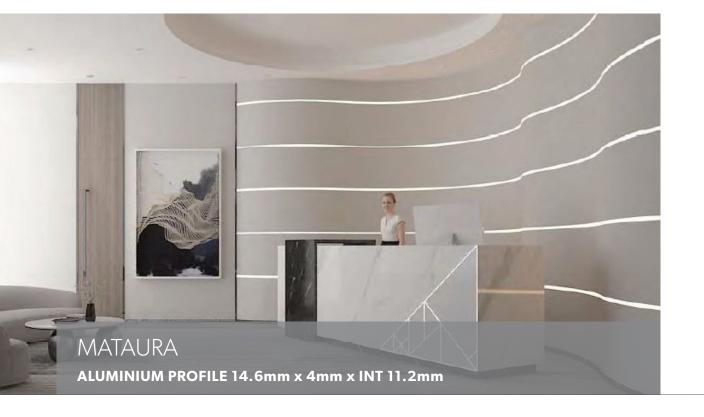

## Aluminium Profile

Mataura is a bendable surface mounted aluminium profile that comes complete with an opal diffuser as standard. Matauta is designed to bend around curves in a horizontal direction with the light. Minimum bending diameter of 20cm.