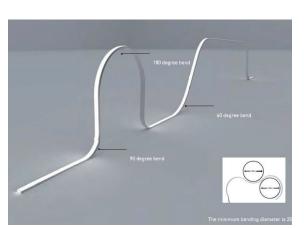

## Aluminium Profile

Mataura is a bendable surface mounted aluminium profile that comes complete with an opal diffuser as standard. Matauta is designed to bend around curves in a horizontal direction with the light. Minimum bending diameter of 20cm.