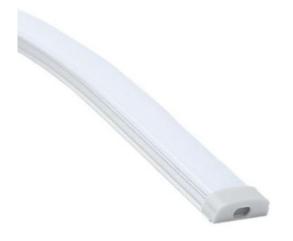

## Aluminium Profile

Mataura is a bendable surface mounted aluminium profile that comes complete with an opal diffuser as standard. Matauta is designed to bend around curves in a horizontal direction with the light. Minimum bending diameter of 20cm.

Mataura is suitable for single rows CCT tapes.

Standard in 2m lengths in anodised finish.

This is an indent product, standard in 2m lengths. Please contact us for lead times.

| ORDER CODE        | DESCRIPTION                                        |
|-------------------|----------------------------------------------------|
| ICL-MATAURA       | MATAURA ALUMINIUM BENDABLE PROFILE SURFACE MOUNTED |
| ICL-END-MATAURA   | MATAURA END CAPS                                   |
| ICL-MOUNT-MATAURA | MATAURA MOUNTING CLIPS                             |