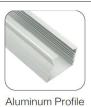

## Aluminium Profile

Opo is an uplight surface mounted aluminium profile, recommended to be used with IP rated tape, as it does not have a diffuser.

Opo is suitable for uplighting corner walls and ceilings.

Standard in 2m lengths in anodised finish, with custom colour options available.

| ORDER CODE    | DESCRIPTION                                 |
|---------------|---------------------------------------------|
| ICL-OPO       | OPO ALUMINIUM PROFILE UPLIGHT SURFACE MOUNT |
| ICL-END-OPO   | OPO END CAPS                                |
| ICL-MOUNT-OPO | OPO MOUNTING CLIPS                          |