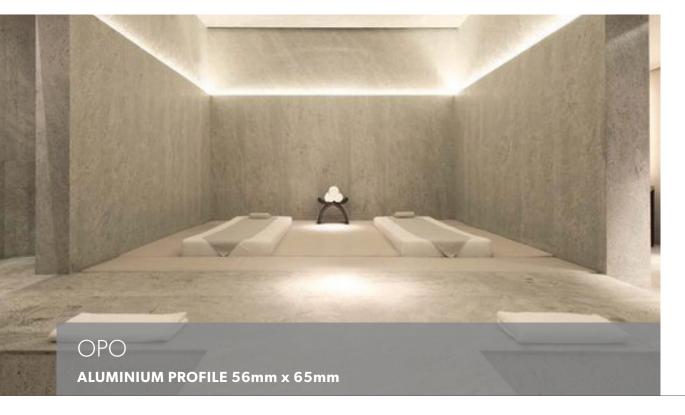

## Aluminium Profile

Opo is an uplight surface mounted aluminium profile, recommended to be used with IP rated tape, as it does not have a diffuser.

Opo is suitable for uplighting corner walls and ceilings.