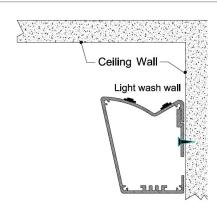

## Aluminium Profile

Opo is an uplight surface mounted aluminium profile, recommended to be used with IP rated tape, as it does not have a diffuser.

Opo is suitable for uplighting corner walls and ceilings.