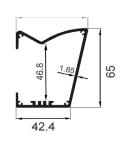

## Aluminium Profile

Opo is an uplight surface mounted aluminium profile, recommended to be used with IP rated tape, as it does not have a diffuser.

Opo is suitable for uplighting corner walls and ceilings.