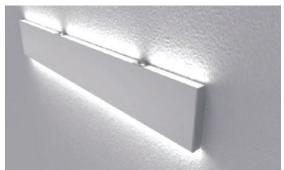

# **Light Distribution:**

- Direct / Indirect (down & up)
- Direct only (down or up only)

#### **Profile colour options:**

- Natural aluminium
- Black (matt or textured)
- White(matt or textured)
- Silver (textured or anodized) (Custom colours on request)

**Shape options:** (\*\*Mitred Joins)