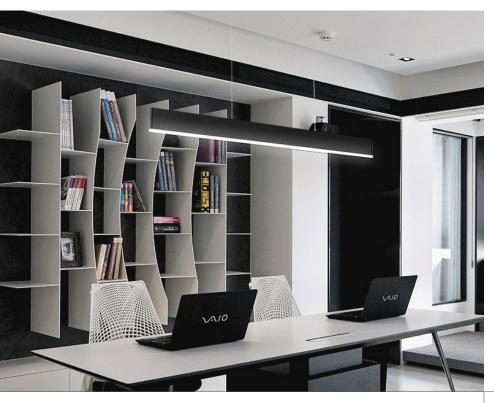

# **Light Distribution:**

- Direct / Indirect (down & up)
- Direct only (down or up only)

### **Mounting options:**

- Wire suspension
- Rod suspension
- · Direct wall mount

#### **Profile colour options:**

- Natural aluminium
- Black (matt or textured)
- White(matt or textured)
- Silver (textured or anodized) (Custom colours on request)

**Shape options:** (\*\*Mitred Joins)

Linear