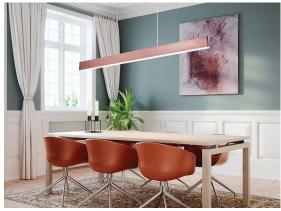

# **Light Distribution:**

- Direct / Indirect (down & up)
- Direct only (down or up only)

### **Mounting options:**

- Wire suspension
- Rod suspension
- · Direct wall mount

#### **Profile colour options:**

- Natural aluminium
- Black (matt or textured)
- White(matt or textured)
- Silver (textured or anodized) (Custom colours on request)

**Shape options:** (\*\*Mitred Joins)

Linear