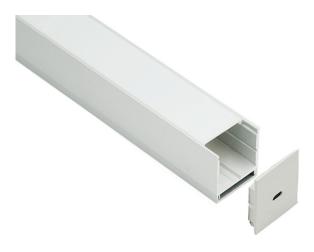

## Aluminium Profile

Clutha is a surface mounted aluminium profile that comes complete with an easy cut opal diffuser as standard.

Clutha has a three part construction. The geartray is to be mounted first then tape tray is clipped into place with the diffuser being added last.

| ORDER CODE     | DESCRIPTION                            |
|----------------|----------------------------------------|
| ICL-CLUTHA     | CLUTHA ALUMINIUM PROFILE SURFACE MOUNT |
| ICL-END-CLUTHA | CLUTHA END CAPS                        |