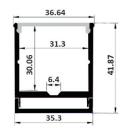

## Aluminium Profile

Clutha is a surface mounted aluminium profile that comes complete with an easy cut opal diffuser as standard.

Clutha has a three part construction. The geartray is to be mounted first then tape tray is clipped into place with the diffuser being added last.