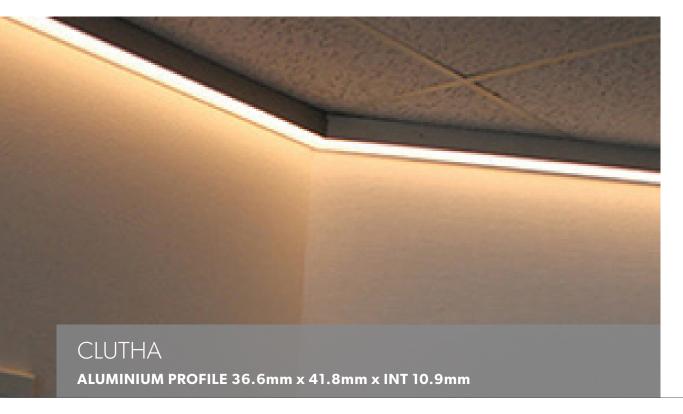

## Aluminium Profile

Clutha is a surface mounted aluminium profile that comes complete with an easy cut opal diffuser as standard.

Clutha has a three part construction. The geartray is to be mounted first then tape tray is clipped into place with the diffuser being added last.

Clutha is suitable for single or double rows of low to high output tapes, CCT, RGB, RGBW, TW, RGB+W+WW and IP rated tapes.

Standard in 2m lengths in an anodised finish, with custom colour options available.