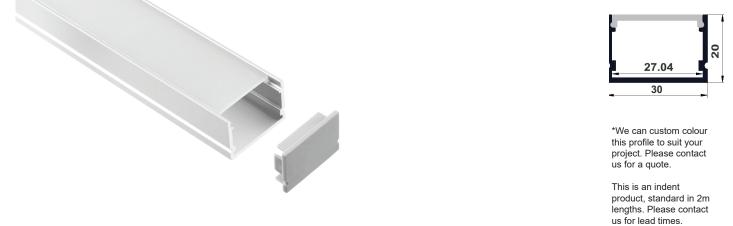

## Aluminium Profile

Stanley is a surface mount or flangless recessed aluminium profile that comes complete with an easy cut opal diffuser as standard.

Stanley is suitable for single or double rows of low to high output tapes, CCT, RGB, RGBW, RGB+W+WW and IP rated tapes.

Standard in 2m lengths in an anodised finish, with custom colour options available.

| ORDER CODE        | DESCRIPTION                             |
|-------------------|-----------------------------------------|
| ICL-STANLEY       | STANLEY ALUMINIUM PROFILE SURFACE MOUNT |
| ICL-END-STANLEY   | STANLEY END CAPS                        |
| ICL-MOUNT-STANLEY | STANLEY MOUNTING CLIPS                  |