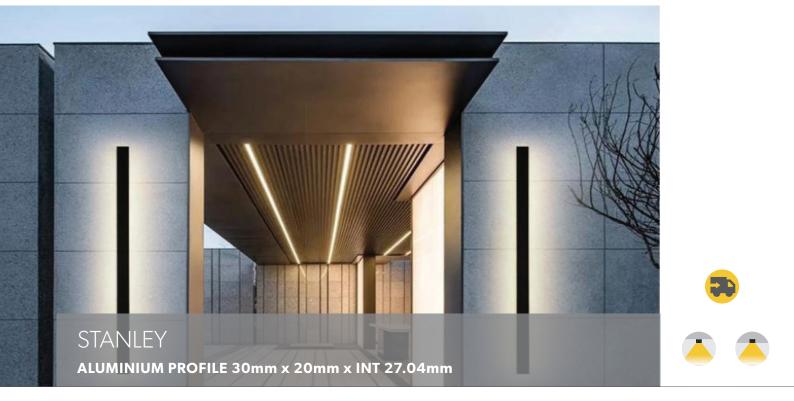

## Aluminium Profile

Stanley is a surface mount or flangless recessed aluminium profile that comes complete with an easy cut opal diffuser as standard.

Stanley is suitable for single or double rows of low to high output tapes, CCT, RGB, RGBW, RGB+W+WW and IP rated tapes.

Standard in 2m lengths in an anodised finish, with custom colour options available.

| ORDER CODE        | DESCRIPTION                             |
|-------------------|-----------------------------------------|
| ICL-STANLEY       | STANLEY ALUMINIUM PROFILE SURFACE MOUNT |
| ICL-END-STANLEY   | STANLEY END CAPS                        |
| ICL-MOUNT-STANLEY | STANLEY MOUNTING CLIPS                  |