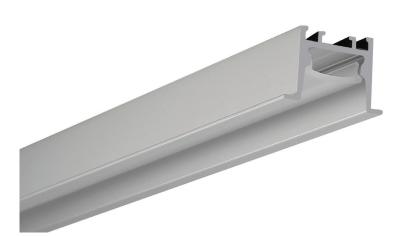

## Aluminium Profile

Waikiwi 1-R is a recessed aluminium profile that comes complete with a deep regressed easy cut opal diffuser as standard.

The deep regressed diffuser reduces light glare and provides a concealed light source.

Waikiwi 1-R is suitable for single rows of low to high output tapes, CCT, RGB, RGBW, RGB+W+WW and some IP rated tapes.

Standard in 2m lengths.

| ORDER CODE                | DESCRIPTION                                   |
|---------------------------|-----------------------------------------------|
| ICL-WAIKIWI1-R            | WAIKIWI1-R ALUMINIUM PROFILE RECESSED FLANGED |
| ICL-END-WAIKIWI1-R        | WAIKIWI1-R END CAPS                           |
| ICL-SPRINGCLIP-WAIKIWI1-R | WAIKIWI1-R SPRING MOUNTING CLIPS              |