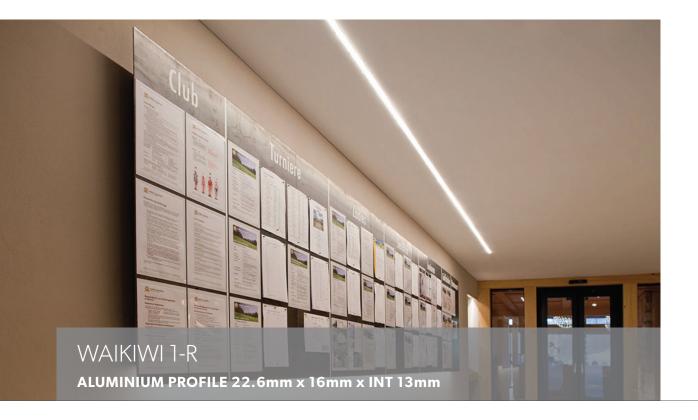

## Aluminium Profile

Waikiwi 1-R is a recessed aluminium profile that comes complete with a deep regressed easy cut opal diffuser as standard.

The deep regressed diffuser reduces light glare and provides a concealed light source.

Waikiwi 1-R is suitable for single rows of low to high output tapes, CCT, RGB, RGBW, RGB+W+WW and some IP rated tapes.

Standard in 2m lengths.

| ORDER CODE                | DESCRIPTION                                   |
|---------------------------|-----------------------------------------------|
| ICL-WAIKIWI1-R            | WAIKIWI1-R ALUMINIUM PROFILE RECESSED FLANGED |
| ICL-END-WAIKIWI1-R        | WAIKIWI1-R END CAPS                           |
| ICL-SPRINGCLIP-WAIKIWI1-R | WAIKIWI1-R SPRING MOUNTING CLIPS              |