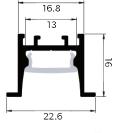

## Aluminium Profile

Waikiwi 1-R is a recessed aluminium profile that comes complete with a deep regressed easy cut opal diffuser as standard.

The deep regressed diffuser reduces light glare and provides a concealed light source.

Waikiwi 1-R is suitable for single rows of low to high output tapes, CCT, RGB, RGBW, RGB+W+WW and some IP rated tapes.

Standard in 2m lengths.

| ORDER CODE                | DESCRIPTION                                   |
|---------------------------|-----------------------------------------------|
| ICL-WAIKIWI1-R            | WAIKIWI1-R ALUMINIUM PROFILE RECESSED FLANGED |
| ICL-END-WAIKIWI1-R        | WAIKIWI1-R END CAPS                           |
| ICL-SPRINGCLIP-WAIKIWI1-R | WAIKIWI1-R SPRING MOUNTING CLIPS              |