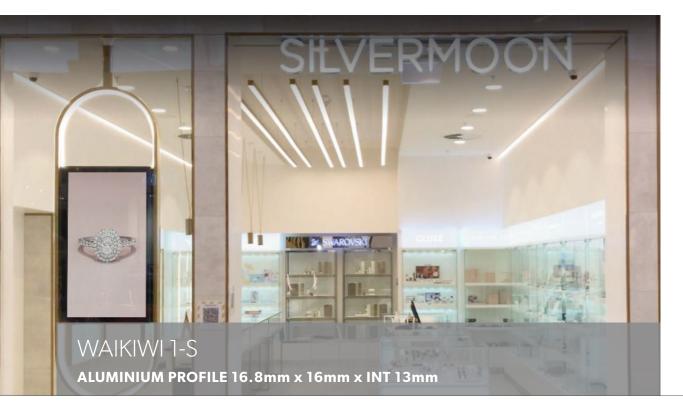

## Aluminium Profile

Waikiwi 1-S is a surface mount or suspended aluminium profile that comes complete with a deep regressed easy cut opal diffuser as standard.

The deep regressed diffuser reduces light glare and provides a concealed light source.

Waikiwi 1-S is suitable for single rows of low to high output tapes, CCT, RGB, RGBW, RGB+W+WW and some IP rated tapes.

Standard in 2m lengths.

| ORDER CODE           | DESCRIPTION                                |
|----------------------|--------------------------------------------|
| ICL-WAIKIWI1-S       | WAIKIWI1-S ALUMINIUM PROFILE SURFACE MOUNT |
| ICL-END-WAIKIWI1-S   | WAIKIWI1-S END CAPS                        |
| ICL-MOUNT-WAIKIWI1-S | WAIKIWI1-S MOUNTING CLIPS                  |