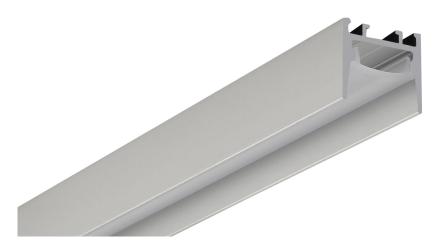

## Aluminium Profile

Waikiwi 1-S is a surface mount or suspended aluminium profile that comes complete with a deep regressed easy cut opal diffuser as standard.

The deep regressed diffuser reduces light glare and provides a concealed light source.

Waikiwi 1-S is suitable for single rows of low to high output tapes, CCT, RGB, RGBW, RGB+W+WW and some IP rated tapes.

Standard in 2m lengths.

| ORDER CODE           | DESCRIPTION                                |
|----------------------|--------------------------------------------|
| ICL-WAIKIWI1-S       | WAIKIWI1-S ALUMINIUM PROFILE SURFACE MOUNT |
| ICL-END-WAIKIWI1-S   | WAIKIWI1-S END CAPS                        |
| ICL-MOUNT-WAIKIWI1-S | WAIKIWI1-S MOUNTING CLIPS                  |