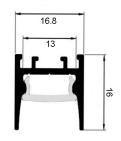

## Aluminium Profile

Waikiwi 1-S is a surface mount or suspended aluminium profile that comes complete with a deep regressed easy cut opal diffuser as standard.

The deep regressed diffuser reduces light glare and provides a concealed light source.

Waikiwi 1-S is suitable for single rows of low to high output tapes, CCT, RGB, RGBW, RGB+W+WW and some IP rated tapes.

Standard in 2m lengths.

| ORDER CODE           | DESCRIPTION                                |
|----------------------|--------------------------------------------|
| ICL-WAIKIWI1-S       | WAIKIWI1-S ALUMINIUM PROFILE SURFACE MOUNT |
| ICL-END-WAIKIWI1-S   | WAIKIWI1-S END CAPS                        |
| ICL-MOUNT-WAIKIWI1-S | WAIKIWI1-S MOUNTING CLIPS                  |