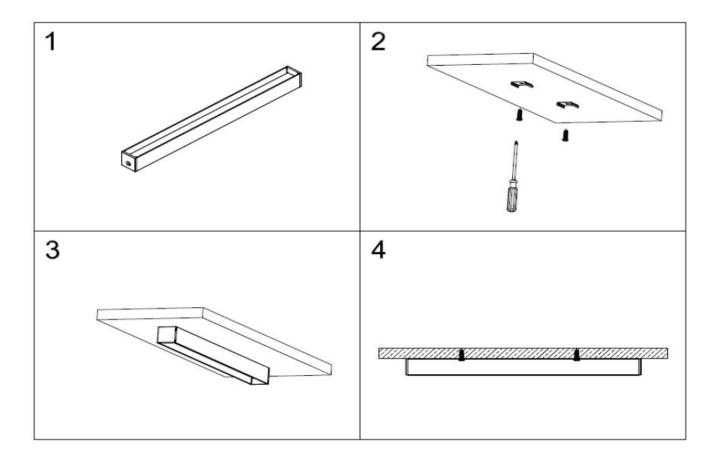

user reduces light glare and provides a concealed light source.

Waikiwi 1-S is suitable for single rows of low to high output tapes, CCT, RGB, RGBW, RGB+W+WW and some IP rated tapes.

Standard in 2m lengths.



| ORDER CODE           | DESCRIPTION                                |
|----------------------|--------------------------------------------|
| ICL-WAIKIWI1-S       | WAIKIWI1-S ALUMINIUM PROFILE SURFACE MOUNT |
| ICL-END-WAIKIWI1-S   | WAIKIWI1-S END CAPS                        |
| ICL-MOUNT-WAIKIWI1-S | WAIKIWI1-S MOUNTING CLIPS                  |



\*We can custom colour this profile to suit your project. Please contact us for a quote.

We have limited amount of Waikiwi1 profile in stock in 2m lengths.

For large quantities ask us for lead-times.



## Installation Instructions



## Accessories



Mounting Clip



End Caps

ALUMINIUM PROFILE www.iclighting.co.nz

Industrial Commercial Lighting is a New Zealand owned and operated lighting solutions company based in the South Island We provide industrial, commercial, architectural, sports, design and consulting lighting services.

Contact us for more information, or to discuss how we can assist you with a tailored lighting solution.

Phone **03 385 2291** Email **contact@iclighting.co.nz** 

www.iclighting.co.nz