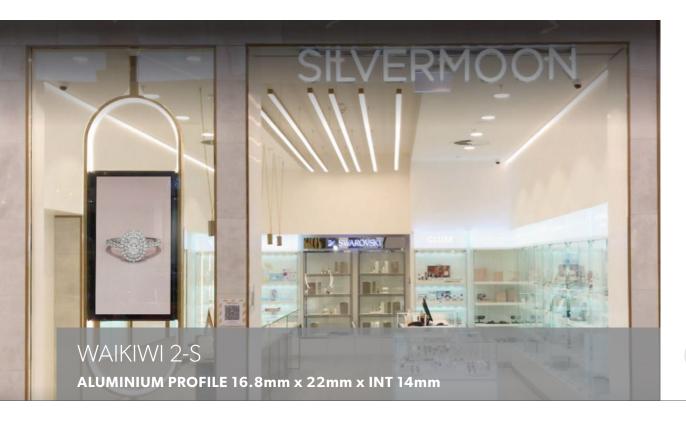

## Aluminium Profile

Waikiwi 2-S is a surface mount or suspended aluminium profile that comes complete with a deep regressed easy cut opal diffuser as standard.

The deep regressed diffuser reduces light glare and provides a concealed light source.

Waikiwi 2-S is suitable for single rows of low to high output tapes, CCT, RGB, RGBW, RGB+W+WW and some IP rated tapes.

Standard in 2m lengths.

| ORDER CODE           | DESCRIPTION                                |
|----------------------|--------------------------------------------|
| ICL-WAIKIWI2-S       | WAIKIWI2-S ALUMINIUM PROFILE SURFACE MOUNT |
| ICL-END-WAIKIWI2-S   | WAIKIWI2-S END CAPS                        |
| ICL-MOUNT-WAIKIWI2-S | WAIKIWI2-S MOUNTING CLIPS                  |