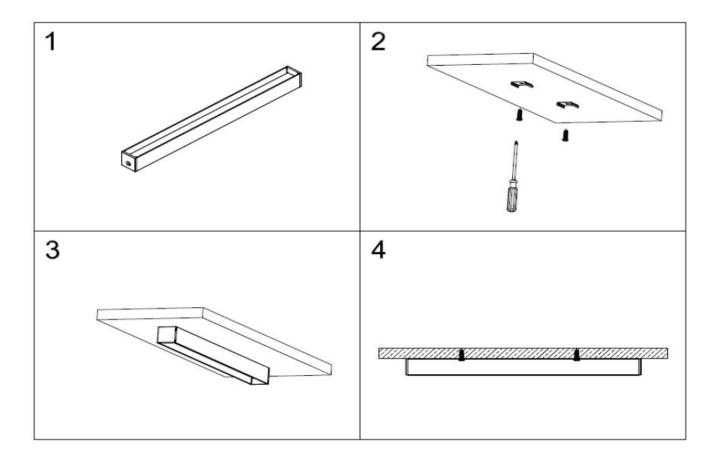

user reduces light glare and provides a concealed light source.

Waikiwi 2-S is suitable for single rows of low to high output tapes, CCT, RGB, RGBW, RGB+W+WW and some IP rated tapes.

Standard in 2m lengths.



| ORDER CODE           | DESCRIPTION                                |
|----------------------|--------------------------------------------|
| ICL-WAIKIWI2-S       | WAIKIWI2-S ALUMINIUM PROFILE SURFACE MOUNT |
| ICL-END-WAIKIWI2-S   | WAIKIWI2-S END CAPS                        |
| ICL-MOUNT-WAIKIWI2-S | WAIKIWI2-S MOUNTING CLIPS                  |



\*We can custom colour this profile to suit your project. Please contact us for a quote.

We have limited amount of Waikiwi1 profile in stock in 2m lengths.

For large quantities ask us for lead-times.



## Installation Instructions



## Accessories



Mounting Clip



End Caps

ALUMINIUM PROFILE www.iclighting.co.nz

Industrial Commercial Lighting is a New Zealand owned and operated lighting solutions company based in the South Island We provide industrial, commercial, architectural, sports, design and consulting lighting services.

Contact us for more information, or to discuss how we can assist you with a tailored lighting solution.

Phone **03 385 2291** Email **contact@iclighting.co.nz** 

www.iclighting.co.nz