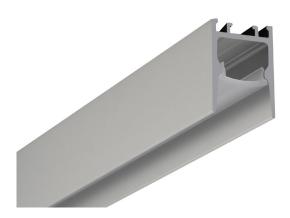

## Aluminium Profile

Waikiwi 2-S is a surface mount or suspended aluminium profile that comes complete with a deep regressed easy cut opal diffuser as standard.

The deep regressed diffuser reduces light glare and provides a concealed light source.

Waikiwi 2-S is suitable for single rows of low to high output tapes, CCT, RGB, RGBW, RGB+W+WW and some IP rated tapes.

Standard in 2m lengths.

| ORDER CODE           | DESCRIPTION                                |
|----------------------|--------------------------------------------|
| ICL-WAIKIWI2-S       | WAIKIWI2-S ALUMINIUM PROFILE SURFACE MOUNT |
| ICL-END-WAIKIWI2-S   | WAIKIWI2-S END CAPS                        |
| ICL-MOUNT-WAIKIWI2-S | WAIKIWI2-S MOUNTING CLIPS                  |