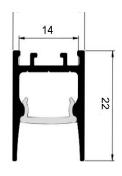

## Aluminium Profile

Waikiwi 2-S is a surface mount or suspended aluminium profile that comes complete with a deep regressed easy cut opal diffuser as standard.

The deep regressed diffuser reduces light glare and provides a concealed light source.

Waikiwi 2-S is suitable for single rows of low to high output tapes, CCT, RGB, RGBW, RGB+W+WW and some IP rated tapes.

Standard in 2m lengths.

| ORDER CODE           | DESCRIPTION                                |
|----------------------|--------------------------------------------|
| ICL-WAIKIWI2-S       | WAIKIWI2-S ALUMINIUM PROFILE SURFACE MOUNT |
| ICL-END-WAIKIWI2-S   | WAIKIWI2-S END CAPS                        |
| ICL-MOUNT-WAIKIWI2-S | WAIKIWI2-S MOUNTING CLIPS                  |