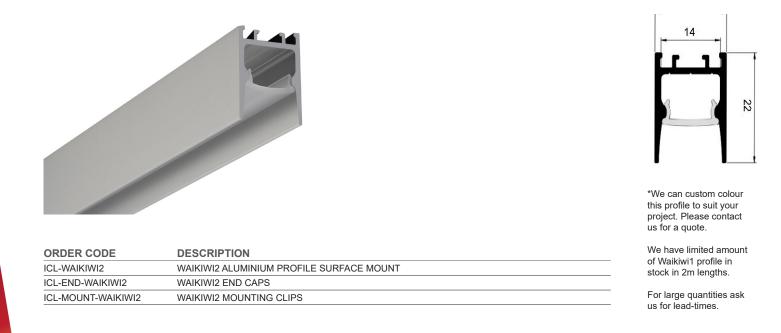

## Aluminium Profile

Waikiwi 2 is a surface mount or suspended aluminium profile that comes complete with a deep regressed easy cut opal diffuser as standard.

The deep regressed diffuser reduces light glare and provides a concealed light source.

Waikiwi 2 is suitable for single rows of low to high output tapes, CCT, RGB, RGBW, RGB+W+WW and some IP rated tapes.

Standard in 2m lengths.