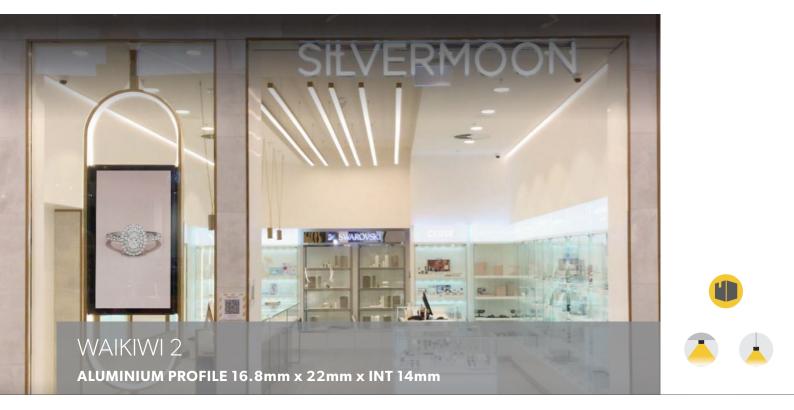

## Aluminium Profile

Waikiwi 2 is a surface mount or suspended aluminium profile that comes complete with a deep regressed easy cut opal diffuser as standard.

The deep regressed diffuser reduces light glare and provides a concealed light source.

Waikiwi 2 is suitable for single rows of low to high output tapes, CCT, RGB, RGBW, RGB+W+WW and some IP rated tapes.

Standard in 2m lengths.