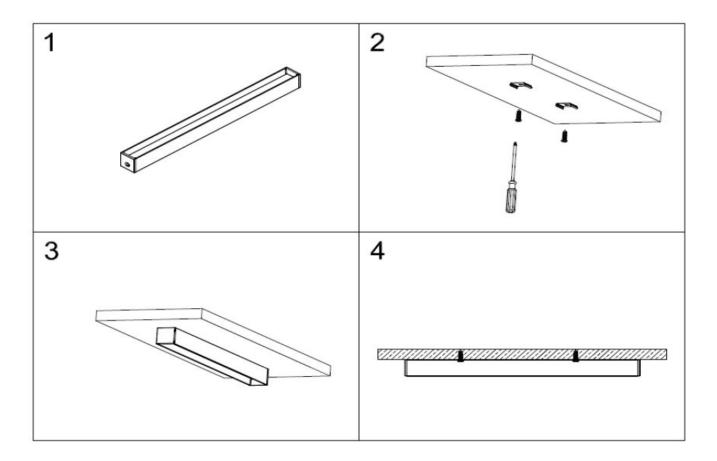

pes, CCT, RGB, RGBW, RGB+W+WW and IP rated tapes.

Standard in 2m lengths.



|      |      | 4 |
|------|------|---|
| 42.2 | 22.2 | 5 |
|      | 05   |   |
|      | 25   |   |

\*We can custom colour this profile to suit your project. Please contact us for a quote.

We have limited amount of Waikiwi3 profile in stock in 2m lengths.

For large quantities ask us for lead-times.

| ORDER CODE           | DESCRIPTION                                       |
|----------------------|---------------------------------------------------|
| ICL-WAIKIWI3-S       | WAIKIWI3-S ALUMINIUM PROFILE SURFACE OR SUSPENDED |
| ICL-END-WAIKIWI3-S   | WAIKIWI3-S END CAPS                               |
| ICL-MOUNT-WAIKIWI3-S | WAIKIWI3-S MOUNTING CLIPS                         |



## Installation Instructions



## Accessories



Mounting Clip



End Caps

ALUMINIUM PROFILE www.iclighting.co.nz

Industrial Commercial Lighting is a New Zealand owned and operated lighting solutions company based in the South Island We provide industrial, commercial, architectural, sports, design and consulting lighting services.

Contact us for more information, or to discuss how we can assist you with a tailored lighting solution.

Phone **03 385 2291** Email **contact@iclighting.co.nz** 

www.iclighting.co.nz