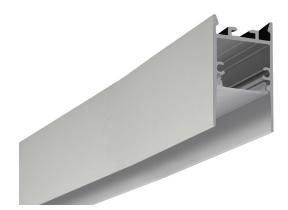

## Aluminium Profile

Waikiwi 3-S is a surface mount or suspended aluminium profile, that comes complete with a deep regressed, easy cut, opal diffuser as standard.

The deep regressed diffuser reduces light glare and provides a concealed light source.

Waikiwi 3-S is suitable for single or double rows of low to high output tapes, CCT, RGB, RGBW, RGB+W+WW and IP rated tapes.

Standard in 2m lengths.

|      |      | 4 |
|------|------|---|
| 42.2 | 22.2 | 5 |
|      | 05   |   |
|      | 25   |   |