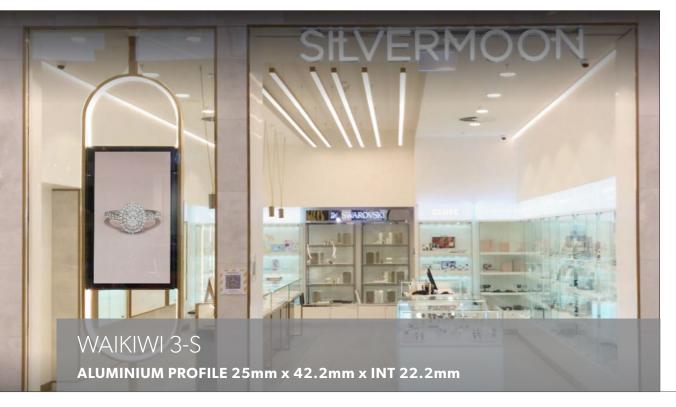

## Aluminium Profile

Waikiwi 3-S is a surface mount or suspended aluminium profile, that comes complete with a deep regressed, easy cut, opal diffuser as standard.

The deep regressed diffuser reduces light glare and provides a concealed light source.

Waikiwi 3-S is suitable for single or double rows of low to high output tapes, CCT, RGB, RGBW, RGB+W+WW and IP rated tapes.

Standard in 2m lengths.

|      |      | 4 |
|------|------|---|
| 42.2 | 22.2 | 5 |
|      | 05   |   |
|      | 25   |   |