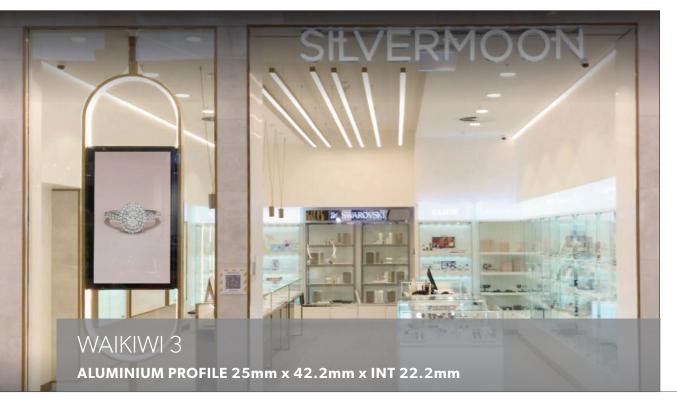

## Aluminium Profile

Waikiwi 3 is a suspended or surface mount aluminium profile that comes complete with a deep regressed easy cut opal diffuser as standard.

The deep regressed diffuser reduces light glare and provides a concealed light source.

Waikiwi 3 is suitable for single or double rows of low to high output tapes, CCT, RGB, RGBW, RGB+W+WW and IP rated tapes.

Standard in 2m lengths.

| (A security management) | 42.2 | 22.2 |  |
|-------------------------|------|------|--|
| _                       | ,    | 25   |  |