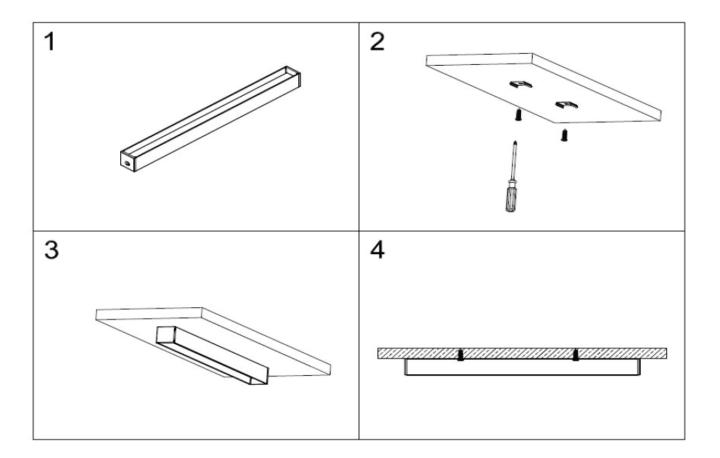

CCT, RGB, RGBW, RGB+W+WW and IP rated tapes.

Standard in 2m lengths.



| (A security management) | 42.2 | 22.2 |  |
|-------------------------|------|------|--|
| _                       | ,    | 25   |  |

\*We can custom colour this profile to suit your project. Please contact us for a quote.

This is an indent product. Please contact us for lead times.

| ORDER CODE         | DESCRIPTION                                     |
|--------------------|-------------------------------------------------|
| ICL-WAIKIWI3       | WAIKIWI3 ALUMINIUM PROFILE SURFACE OR SUSPENDED |
| ICL-END-WAIKIWI3   | WAIKIWI3 END CAPS                               |
| ICL-MOUNT-WAIKIWI3 | WAIKIWI3 MOUNTING CLIPS                         |

ALUMINIUM PROFILE www.iclighting.co.nz



## Installation Instructions



## Accessories



Mounting Clip



End Caps

ALUMINIUM PROFILE www.iclighting.co.nz

Industrial Commercial Lighting is a New Zealand owned and operated lighting solutions company based in the South Island We provide industrial, commercial, architectural, sports, design and consulting lighting services.

Contact us for more information, or to discuss how we can assist you with a tailored lighting solution.

Phone **03 385 2291** Email **contact@iclighting.co.nz** 

www.iclighting.co.nz