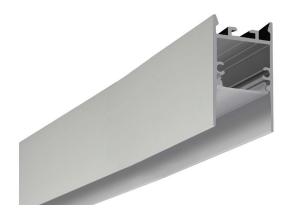

## Aluminium Profile

Waikiwi 3 is a suspended or surface mount aluminium profile that comes complete with a deep regressed easy cut opal diffuser as standard.

The deep regressed diffuser reduces light glare and provides a concealed light source.

Waikiwi 3 is suitable for single or double rows of low to high output tapes, CCT, RGB, RGBW, RGB+W+WW and IP rated tapes.

Standard in 2m lengths.

| (A security management) | 42.2 | 22.2 |  |
|-------------------------|------|------|--|
| _                       | ,    | 25   |  |