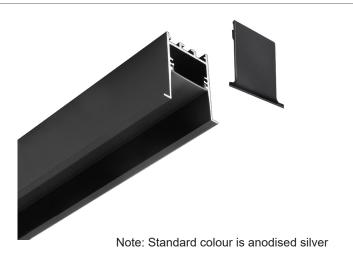

## Aluminium Profile

Waikiwi 4-R is a recessed aluminium profile that comes complete with a deep regressed easy cut opal diffuser as standard.

The deep regressed diffuser reduces light glare and provides a concealed light source.

Waikiwi 4-R is suitable for single rows of low to high output tapes, CCT, RGB, RGBW, RGB+W+WW and some IP rated tapes.

Standard in 2m lengths.

| ORDER CODE                | DESCRIPTION                                   |
|---------------------------|-----------------------------------------------|
| ICL-WAIKIWI4-R            | WAIKIWI4-R ALUMINIUM PROFILE RECESSED FLANGED |
| ICL-END-WAIKIWI4-R        | WAIKIWI4-R END CAPS                           |
| ICL-SPRINGCLIP-WAIKIWI4-R | WAIKIWI4-R SPRING MOUNTING CLIPS              |
|                           |                                               |