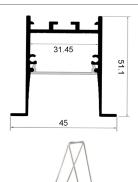

## Aluminium Profile

Waikiwi 4-R is a recessed aluminium profile that comes complete with a deep regressed easy cut opal diffuser as standard.

The deep regressed diffuser reduces light glare and provides a concealed light source.

Waikiwi 4-R is suitable for single rows of low to high output tapes, CCT, RGB, RGBW, RGB+W+WW and some IP rated tapes.

Standard in 2m lengths.

| ORDER CODE                | DESCRIPTION                                   |
|---------------------------|-----------------------------------------------|
| ICL-WAIKIWI4-R            | WAIKIWI4-R ALUMINIUM PROFILE RECESSED FLANGED |
| ICL-END-WAIKIWI4-R        | WAIKIWI4-R END CAPS                           |
| ICL-SPRINGCLIP-WAIKIWI4-R | WAIKIWI4-R SPRING MOUNTING CLIPS              |
|                           |                                               |