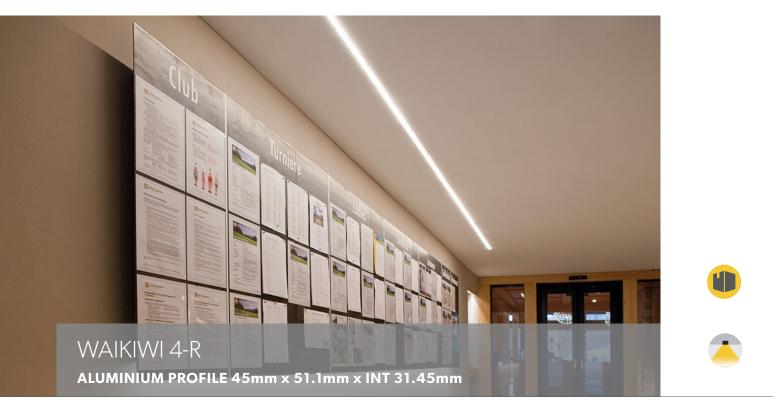

## Aluminium Profile

Waikiwi 4-R is a recessed aluminium profile that comes complete with a deep regressed easy cut opal diffuser as standard.

The deep regressed diffuser reduces light glare and provides a concealed light source.

Waikiwi 4-R is suitable for single rows of low to high output tapes, CCT, RGB, RGBW, RGB+W+WW and some IP rated tapes.

Standard in 2m lengths.

| ORDER CODE                | DESCRIPTION                                   |
|---------------------------|-----------------------------------------------|
| ICL-WAIKIWI4-R            | WAIKIWI4-R ALUMINIUM PROFILE RECESSED FLANGED |
| ICL-END-WAIKIWI4-R        | WAIKIWI4-R END CAPS                           |
| ICL-SPRINGCLIP-WAIKIWI4-R | WAIKIWI4-R SPRING MOUNTING CLIPS              |
|                           |                                               |