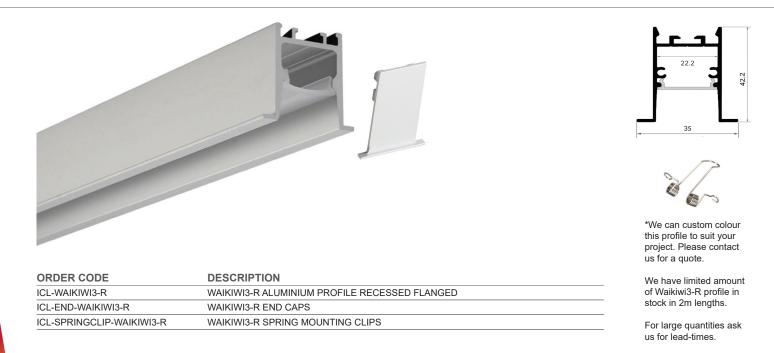

## Aluminium Profile

Waikiwi 3-R is a recessed aluminium profile that comes complete with a deep regressed, easy cut opal diffuser, as standard.

The deep regressed diffuser reduces light glare, and provides a concealed light source.

Waikiwi 3-R is suitable for single rows of low to high output tapes, CCT, RGB, RGBW, RGB+W+WW and some IP rated tapes.

Standard in 2m lengths.

Industrial Commercial Lighting is a New Zealand owned and operated lighting solutions company based in the South Island We provide industrial, commercial, architectural, sports, design and consulting lighting services.