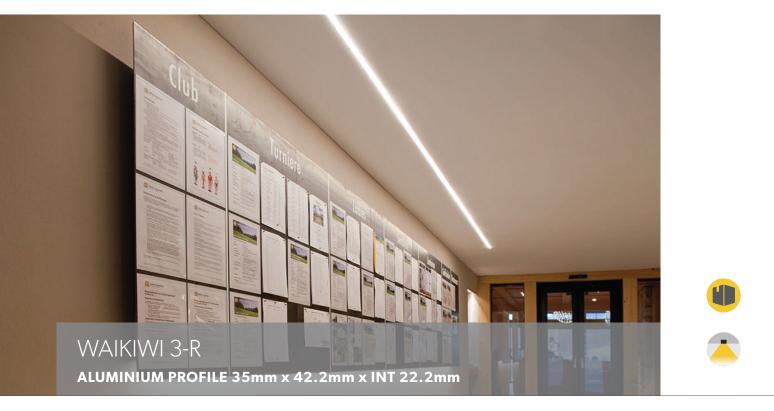

## Aluminium Profile

Waikiwi 3-R is a recessed aluminium profile that comes complete with a deep regressed, easy cut opal diffuser, as standard.

The deep regressed diffuser reduces light glare, and provides a concealed light source.

Waikiwi 3-R is suitable for single rows of low to high output tapes, CCT, RGB, RGBW, RGB+W+WW and some IP rated tapes.

Standard in 2m lengths.

Industrial Commercial Lighting is a New Zealand owned and operated lighting solutions company based in the South Island We provide industrial, commercial, architectural, sports, design and consulting lighting services.