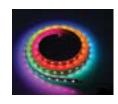

## LED Strip

Chameleon 6 is a superior quality commercial grade colour change RGB 24V 12W/m LED strip with an output of 108 lumens for red, 270 lumens for green and 63 lumens for blue in IP65. Dimmable with the correct control gear options.

Chameleon6 is suitable for all architectural applications where a colour change LED tape is required; hotels, bars, restaurants, dance floors, kitchens, bathrooms, feature walls, ceilings and architectural features etc. Chameleon6 is suitable for marine and exterior applications. Refer below for more technical information and order codes.