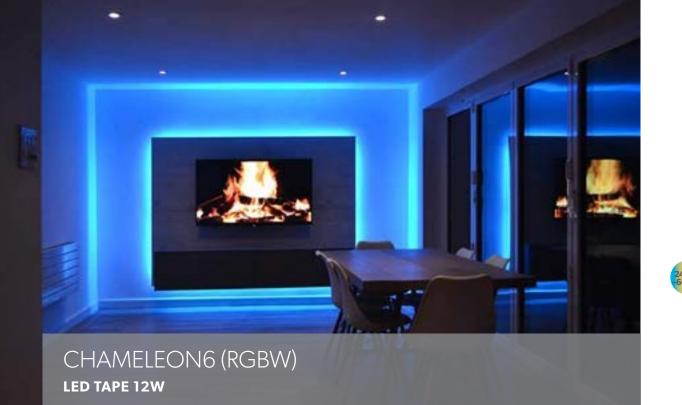

## LED Strip

Chameleon 6 is a superior quality commercial grade colour change RGB 24V 12W/m LED strip with an output of 108 lumens for red, 270 lumens for green and 63 lumens for blue in IP65. Dimmable with the correct control gear options.

Chameleon6 is suitable for all architectural applications where a colour change LED tape is required; hotels, bars, restaurants, dance floors, kitchens, bathrooms, feature walls, ceilings and architectural features etc. Chameleon6 is suitable for marine and exterior applications. Refer below for more technical information and order codes.