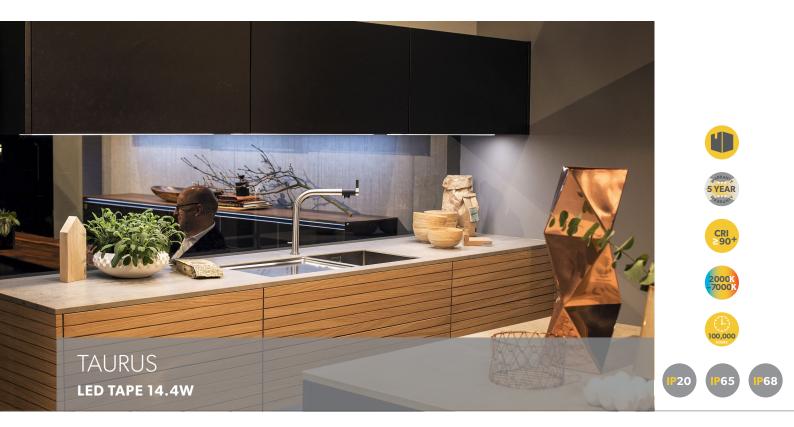

## LED Strip

Taurus is a superior quality commercial grade 24V 14.4W/m LED strip with a 10mm PCB. CRI 90+ as standard with an output of 1400 lumens per metre for 3000K and 1568 lumens per metre for 4000K, in IP20. Dimmable with the correct control gear options.

Taurus is a high density, medium output, dot free LED tape, especially designed for display, cabinetry and accent lighting.

Refer below for more technical information and order codes, TM 30-15 information is available on request.