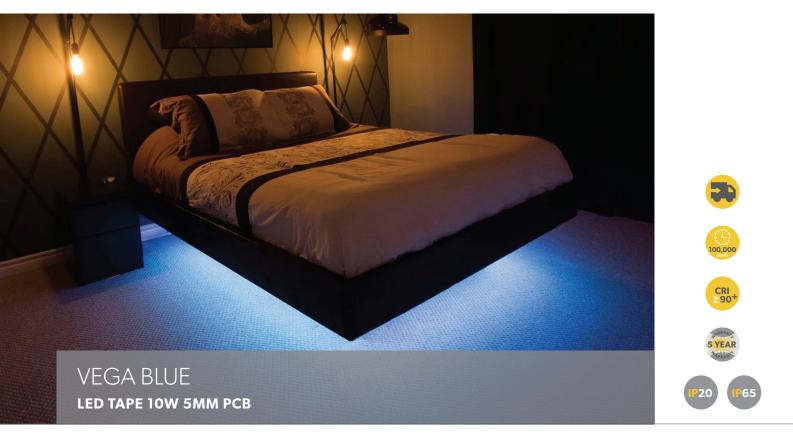

## LED Strip

Vega Blue is a superior quality commercial grade 24V 10W/m with a 5mm width PCB. Vega Blue has an output of 180 lumens per metre in IP20. Dimmable with the correct control gear options.

Vega Blue is a high density LED strip which allows for uniformity of light in shallow slim profiles and is especially designed for under shelving applications and to fit our Shelf, Matai and Kowai profiles. Vega is also available in exterior options. Refer below for more technical information and order codes.

| Watts per metre:       | 10W                                           |
|------------------------|-----------------------------------------------|
| IP Rating:             | IP20 and IP65 available                       |
| Operating Temperature: | -20°C to +50°C                                |
| Voltage:               | 24V DC                                        |
| ССТ:                   | Blue                                          |
| Dimensions:            | IP20: 5mm x 2mm; IP65: 7mm x 4mm; x (I)1000mm |
| Cutting Length:        | 25mm                                          |
| Run per Power Feed:    | 5m                                            |
| No. LED per metre:     | 240                                           |
| LED Pitch:             | 4.2mm                                         |
| Life:                  | 100,000 hours L90B10                          |

| ORDER CODE         | DESCRIPTION                   | IP RATING | CCT  | OUTPUT   |
|--------------------|-------------------------------|-----------|------|----------|
| ICL-VEGA-BLUE      | VEGA BLUE LED TAPE 10W/M      | IP20      | BLUE | 180 lm/M |
| ICL-VEGA-IP65-BLUE | VEGA BLUE LED TAPE 10W/M IP65 | IP65      | BLUE | 150 lm/M |