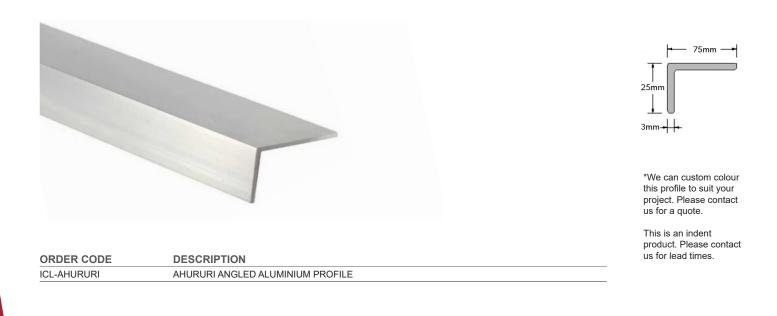

## Aluminium Profile

Ahuriri is an angled profile meticulously crafted for illuminating signs with IP rated tape. This design features a sleek, diffuser-free construction, making it ideal for installation as a capping above the sign. The profile comes with brackets welded in place to direct light back onto the sign, ensuring a captivating display.

Ahuriri is offered in various sizes, with 75mm x 25mm and 30mm x 25mm being the most popular choices. It comes in a standard anodized finish, but for those seeking a unique touch, custom color options are also available.