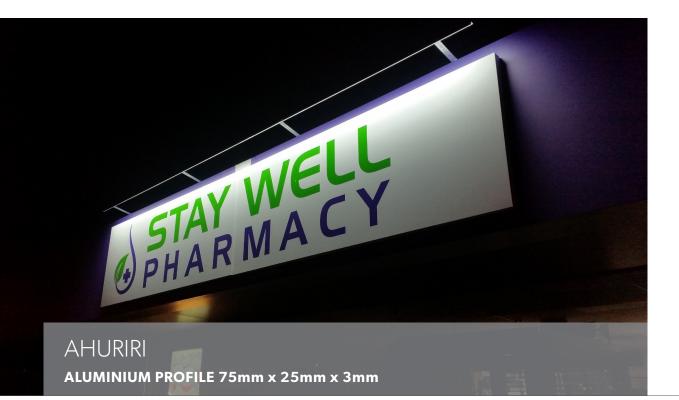

## Aluminium Profile

Ahuriri is an angled profile meticulously crafted for illuminating signs with IP rated tape. This design features a sleek, diffuser-free construction, making it ideal for installation as a capping above the sign. The profile comes with brackets welded in place to direct light back onto the sign, ensuring a captivating display.

Ahuriri is offered in various sizes, with 75mm x 25mm and 30mm x 25mm being the most popular choices. It comes in a standard anodized finish, but for those seeking a unique touch, custom color options are also available.