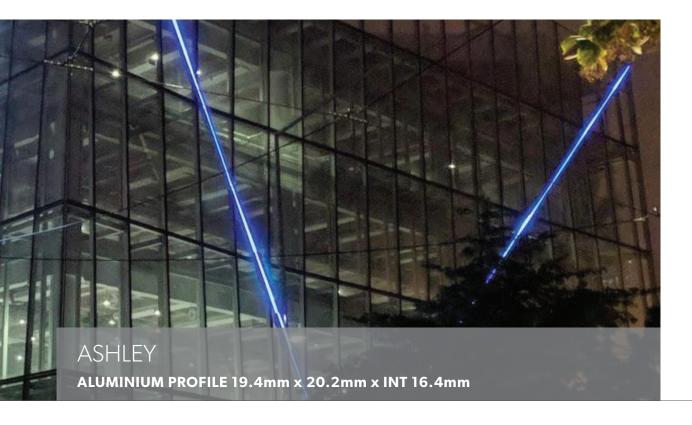

## Aluminium Profile

Ashley is a surface mounted aluminium profile that comes complete with an easy cut opal diffuser as standard.

The square wrap around diffuser gives an even wide light distribution.

Ashley is suitable for single rows of low to high output tapes, CCT, RGB, RGBW, RGB+W+WW and IP rated tapes.