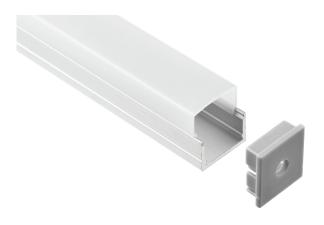

## Aluminium Profile

Ashley is a surface mounted aluminium profile that comes complete with an easy cut opal diffuser as standard.

The square wrap around diffuser gives an even wide light distribution.

Ashley is suitable for single rows of low to high output tapes, CCT, RGB, RGBW, RGB+W+WW and IP rated tapes.

Standard in 2m lengths in an anodised finish, with custom colour options available.

| ORDER CODE       | DESCRIPTION                            |
|------------------|----------------------------------------|
| ICL-ASHLEY       | ASHLEY ALUMINIUM PROFILE SURFACE MOUNT |
| ICL-END-ASHLEY   | ASHLEY END CAPS                        |
| ICL-MOUNT-ASHLEY | ASHLEY MOUNTING CLIPS                  |