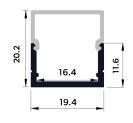

## Aluminium Profile

Ashley is a surface mounted aluminium profile that comes complete with an easy cut opal diffuser as standard.

The square wrap around diffuser gives an even wide light distribution.

Ashley is suitable for single rows of low to high output tapes, CCT, RGB, RGBW, RGB+W+WW and IP rated tapes.

Standard in 2m lengths in an anodised finish, with custom colour options available.

| ORDER CODE       | DESCRIPTION                            |
|------------------|----------------------------------------|
| ICL-ASHLEY       | ASHLEY ALUMINIUM PROFILE SURFACE MOUNT |
| ICL-END-ASHLEY   | ASHLEY END CAPS                        |
| ICL-MOUNT-ASHLEY | ASHLEY MOUNTING CLIPS                  |