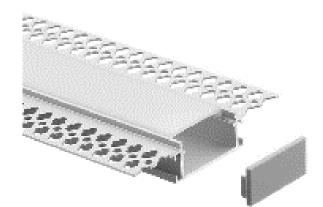

# Aluminium Profile

Lindis presents a top-quality plaster-in aluminum profile bundled with an easy-to-trim opal diffuser as a standard feature. It's the ideal choice for accommodating a wide range of tapes, whether they're single rows of low or high output tapes, CCT, RGB, RGBW, RGB+W+WW, or IP-rated tapes. Lindis profiles are conveniently available in 3-meter lengths, making them a practical and versatile choice for your lighting needs.

## Accessories

End Caps Part Number: ICL-END-LINDIS