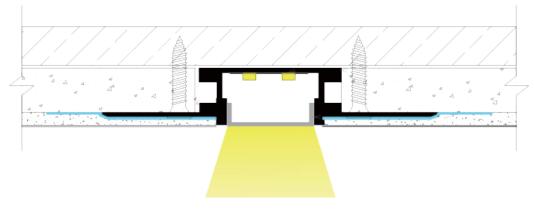

# Aluminium Profile

Lindis presents a top-quality plaster-in aluminum profile bundled with an easy-to-trim opal diffuser as a standard feature. It's the ideal choice for accommodating a wide range of tapes, whether they're single rows of low or high output tapes, CCT, RGB, RGBW, RGB+W+WW, or IP-rated tapes. Lindis profiles are conveniently available in 3-meter lengths, making them a practical and versatile choice for your lighting needs.

## Final Look