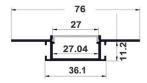

# Aluminium Profile

Lindis presents a top-quality plaster-in aluminum profile bundled with an easy-to-trim opal diffuser as a standard feature. It's the ideal choice for accommodating a wide range of tapes, whether they're single rows of low or high output tapes, CCT, RGB, RGBW, RGB+W+WW, or IP-rated tapes. Lindis profiles are conveniently available in 3-meter lengths, making them a practical and versatile choice for your lighting needs.