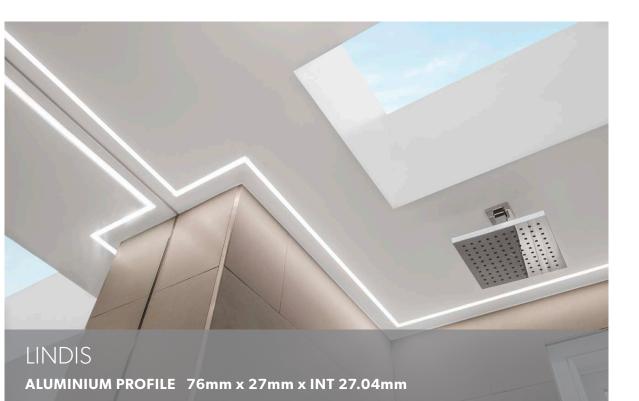

# Aluminium Profile

Lindis presents a top-quality plaster-in aluminum profile bundled with an easy-to-trim opal diffuser as a standard feature. It's the ideal choice for accommodating a wide range of tapes, whether they're single rows of low or high output tapes, CCT, RGB, RGBW, RGB+W+WW, or IP-rated tapes. Lindis profiles are conveniently available in 3-meter lengths, making them a practical and versatile choice for your lighting needs.

## Final Look