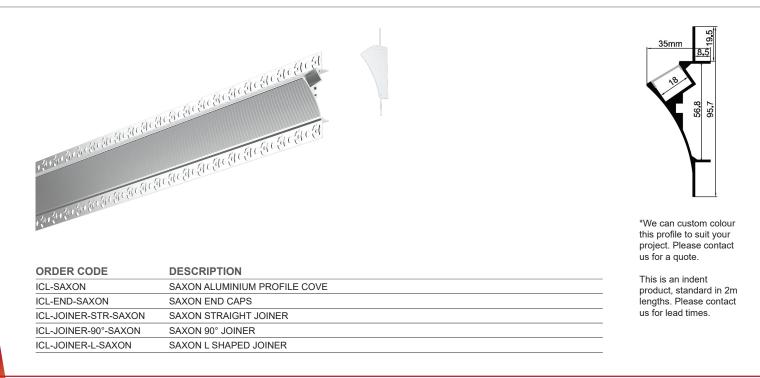

## Aluminium Profile

Saxon is a cove plaster-in aluminium profile that comes complete with an easy cut opal diffuser as standard.

Saxon is suitable for single rows of low to high output tapes, CCT, RGB, RGBW, RGB+W+WW and IP rated tapes.

Standard in 2m lengths.

Industrial Commercial Lighting is a New Zealand owned and operated lighting solutions company based in the South Island We provide industrial, commercial, architectural, sports, design and consulting lighting services.