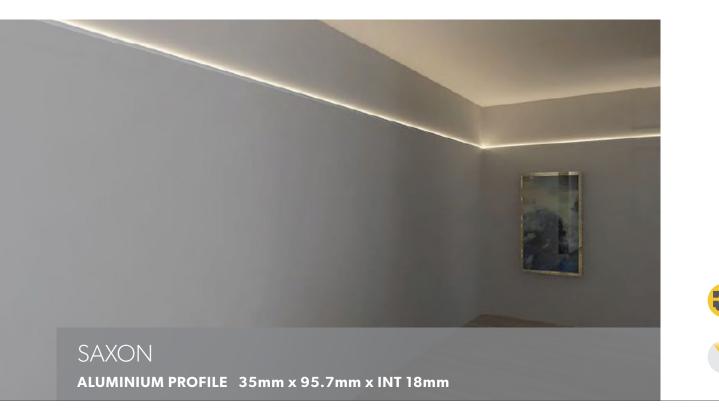

## Aluminium Profile

Saxon is a cove plaster-in aluminium profile that comes complete with an easy cut opal diffuser as standard.

Saxon is suitable for single rows of low to high output tapes, CCT, RGB, RGBW, RGB+W+WW and IP rated tapes.