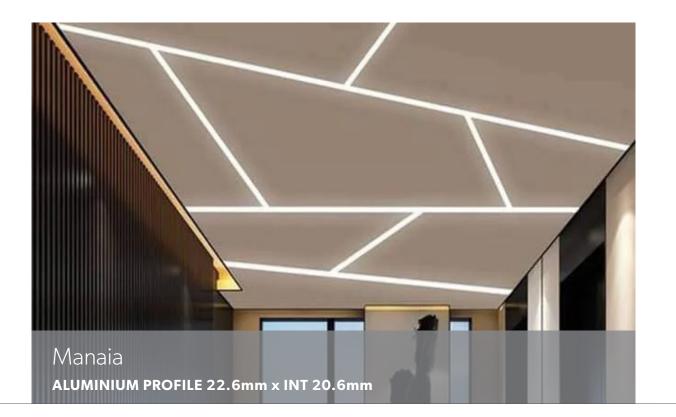

## Aluminium Profile

Elevate your lighting game with Manaia, the premium plaster-in profile. Available in convenient 2M lengths, Manaia can be custom-cut to your desired size, ensuring a perfect fit for any project. It comes complete with a standard opal diffuser, providing a soft, inviting glow that's both elegant and functional. Whether you're looking to brighten your workspace or add a touch of ambiance to your home, Manaia offers a polished, professional solution. Don't settle for ordinary lighting – choose Manaia and let your space shine with a new level of sophistication and precision.