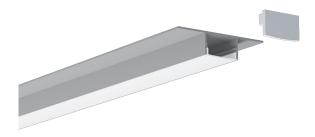

|     | 22.6 |   |
|-----|------|---|
| 1.4 | 20.6 |   |
| -   | 58.5 | _ |

We can custom colour this profile to suit your project. Please contact us for a quote.

| 3M lengths are an indent |
|--------------------------|
| product. Please contact  |
| us for lead times.       |