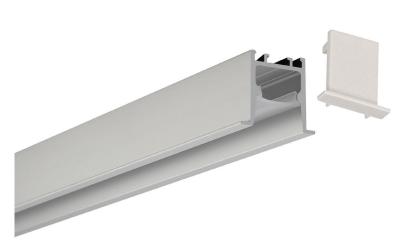

## Aluminium Profile

Waikiwi 2-R is a recessed aluminium profile that comes complete with a deep regressed easy cut opal diffuser as standard.

The deep regressed diffuser reduces light glare and provides a concealed light source.

Waikiwi 2-R is suitable for single rows of low to high output tapes, CCT, RGB, RGBW, RGB+W+WW and some IP rated tapes.

Standard in 2m lengths.

| ORDER CODE                | DESCRIPTION                                   |
|---------------------------|-----------------------------------------------|
| ICL-WAIKIWI2-R            | WAIKIWI2-R ALUMINIUM PROFILE RECESSED FLANGED |
| ICL-END-WAIKIWI2-R        | WAIKIWI2-R END CAPS                           |
| ICL-SPRINGCLIP-WAIKIWI2-R | WAIKIWI2-R SPRING MOUNTING CLIPS              |