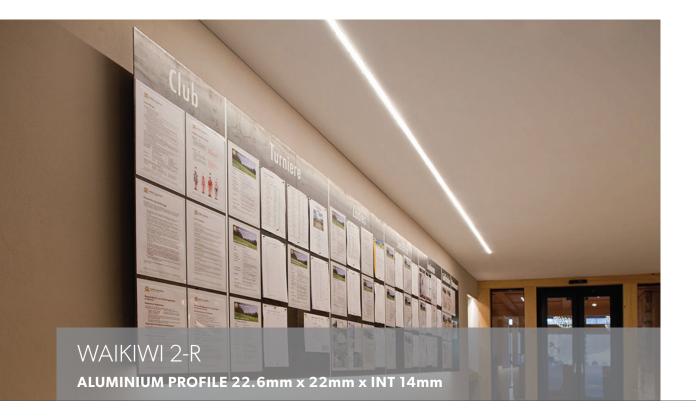

## Aluminium Profile

Waikiwi 2-R is a recessed aluminium profile that comes complete with a deep regressed easy cut opal diffuser as standard.

The deep regressed diffuser reduces light glare and provides a concealed light source.

Waikiwi 2-R is suitable for single rows of low to high output tapes, CCT, RGB, RGBW, RGB+W+WW and some IP rated tapes.

Standard in 2m lengths.

| ORDER CODE                | DESCRIPTION                                   |
|---------------------------|-----------------------------------------------|
| ICL-WAIKIWI2-R            | WAIKIWI2-R ALUMINIUM PROFILE RECESSED FLANGED |
| ICL-END-WAIKIWI2-R        | WAIKIWI2-R END CAPS                           |
| ICL-SPRINGCLIP-WAIKIWI2-R | WAIKIWI2-R SPRING MOUNTING CLIPS              |