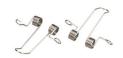

Waikiwi 2-R is suitable for single rows of low to high output tapes, CCT, RGB, RGBW, RGB+W+WW and some IP rated tapes.

Standard in 2m lengths.

| ORDER CODE                | DESCRIPTION                                   |
|---------------------------|-----------------------------------------------|
| ICL-WAIKIWI2-R            | WAIKIWI2-R ALUMINIUM PROFILE RECESSED FLANGED |
| ICL-END-WAIKIWI2-R        | WAIKIWI2-R END CAPS                           |
| ICL-SPRINGCLIP-WAIKIWI2-R | WAIKIWI2-R SPRING MOUNTING CLIPS              |