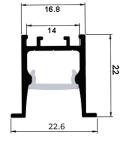

## Aluminium Profile

Waikiwi 2-R is a recessed aluminium profile that comes complete with a deep regressed easy cut opal diffuser as standard.

The deep regressed diffuser reduces light glare and provides a concealed light source.

Waikiwi 2-R is suitable for single rows of low to high output tapes, CCT, RGB, RGBW, RGB+W+WW and some IP rated tapes.

Standard in 2m lengths.

| ORDER CODE                | DESCRIPTION                                   |
|---------------------------|-----------------------------------------------|
| ICL-WAIKIWI2-R            | WAIKIWI2-R ALUMINIUM PROFILE RECESSED FLANGED |
| ICL-END-WAIKIWI2-R        | WAIKIWI2-R END CAPS                           |
| ICL-SPRINGCLIP-WAIKIWI2-R | WAIKIWI2-R SPRING MOUNTING CLIPS              |