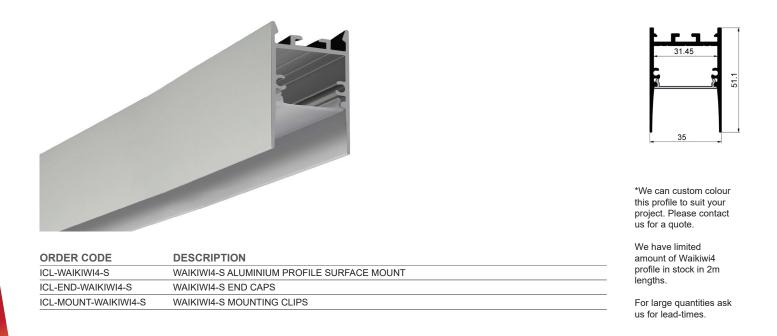

## Aluminium Profile

Waikiwi 4-S is a surface mount or suspended aluminium profile that comes complete with a deep regressed easy cut opal diffuser as standard.

The deep regressed diffuser reduces light glare and provides a concealed light source.

Waikiwi 4-S is suitable for single or double rows of low to high output tapes, CCT, RGB, RGBW, RGB+W+WW and IP rated tapes.

Standard in 2m lengths.