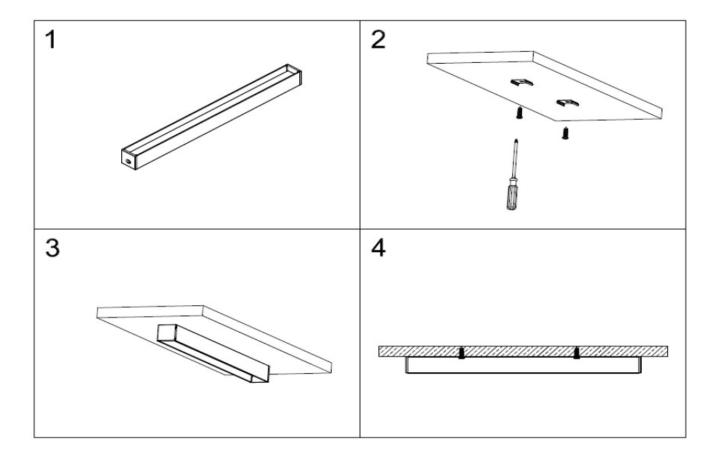

## Aluminium Profile





Waikiwi 4-S is a surface mount or suspended aluminium profile that comes complete with a deep regressed easy cut opal diffuser as standard.

The deep regressed diffuser reduces light glare and provides a concealed light source.

Waikiwi 4-S is suitable for single or double rows of low to high output tapes, CCT, RGB, RGBW, RGB+W+WW and IP rated tapes.

Standard in 2m lengths.





## Installation Instructions



## Accessories



Mounting Clip



End Caps

Industrial Commercial Lighting is a New Zealand owned and operated lighting solutions company based in the South Island We provide industrial, commercial, architectural, sports, design and consulting lighting services.

Contact us for more information, or to discuss how we can assist you with a tailored lighting solution. Phone 03 385 2291 Email contact@iclighting.co.nz

## www.iclighting.co.nz