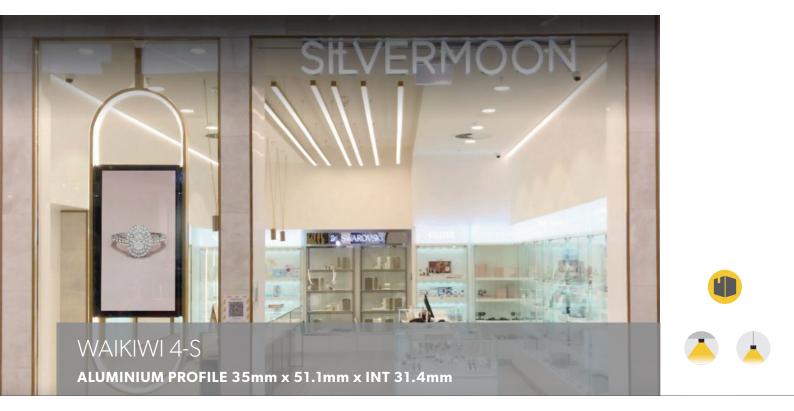

## Aluminium Profile

Waikiwi 4-S is a surface mount or suspended aluminium profile that comes complete with a deep regressed easy cut opal diffuser as standard.

The deep regressed diffuser reduces light glare and provides a concealed light source.

Waikiwi 4-S is suitable for single or double rows of low to high output tapes, CCT, RGB, RGBW, RGB+W+WW and IP rated tapes.

Standard in 2m lengths.