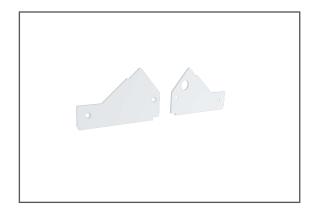

ional straight profiles, Waitara features an angled design that creates fascinating visual effects, accenting architectural features and wall washing. Crafted from durable aluminum, Waitara ensures longevity and resilience. Dimensions, width: 37.5mm, depth: 54.4mm, face int: 20.7mm, and available in 3m lengths, Waitara offers a stunning architectural lighting solution for various applications such as feature walls, bathrooms, and hallways.





We can custom colour this profile to suit your project. Please contact us for a quote.

| ORDER CODE      | DESCRIPTION                  |
|-----------------|------------------------------|
| ICL-WAITARA-3M  | WAITARA ALUMINIUM PROFILE 3M |
| ICL-END-WAITARA | WAITARA END CAPS             |

ALUMINIUM PROFILE www.iclighting.co.nz

## Accessories





## **End Caps**

Part Number: ICL-END-WAITARA



## Paint

We can custom colour this profile to suit your project.

Please contact us for a quote.

ALUMINIUM PROFILE www.iclighting.co.nz

Industrial Commercial Lighting is a New Zealand owned and operated lighting solutions company based in the South Island We provide industrial, commercial, architectural, sports, design and consulting lighting services.

Contact us for more information, or to discuss how we can assist you with a tailored lighting solution.

Phone **03 385 2291** Email **contact@iclighting.co.nz** 

www.iclighting.co.nz