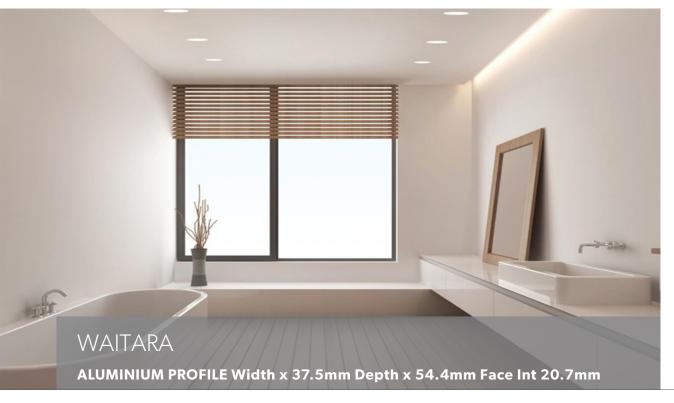

## Aluminium Profile

Waitara is a plaster-in profile designed to add a touch of elegance to any space. Unlike traditional straight profiles, Waitara features an angled design that creates fascinating visual effects, accenting architectural features and wall washing. Crafted from durable aluminum, Waitara ensures longevity and resilience. Dimensions, width: 37.5mm, depth: 54.4mm, face int: 20.7mm, and available in 3m lengths, Waitara offers a stunning architectural lighting solution for various applications such as feature walls, bathrooms, and hallways.

ALUMINIUM PROFILE www.iclighting.co.nz