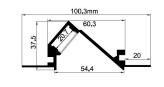

## Aluminium Profile

Waitara is a plaster-in profile designed to add a touch of elegance to any space. Unlike traditional straight profiles, Waitara features an angled design that creates fascinating visual effects, accenting architectural features and wall washing. Crafted from durable aluminum, Waitara ensures longevity and resilience. Dimensions, width: 37.5mm, depth: 54.4mm, face int: 20.7mm, and available in 3m lengths, Waitara offers a stunning architectural lighting solution for various applications such as feature walls, bathrooms, and hallways.