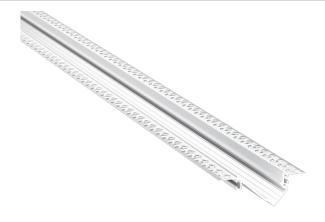

## Aluminium Profile







Waitara is a plaster-in profile designed to add a touch of elegance to any space. Unlike traditional straight profiles, Waitara features an angled design that creates fascinating visual effects, accenting architectural features and wall washing. Crafted from durable aluminum, Waitara ensures longevity and resilience. Dimensions, width: 37.5mm, depth: 54.4mm, face int: 20.7mm, and available in 3m lengths, Waitara offers a stunning architectural lighting solution for various applications such as feature walls, bathrooms, and hallways.





We can custom colour this profile to suit your project. Please contact us for a quote.

| ORDER CODE      | DESCRIPTION                  |
|-----------------|------------------------------|
| ICL-WAITARA-3M  | WAITARA ALUMINIUM PROFILE 3M |
| ICL-END-WAITARA | WAITARA END CAPS             |

ALUMINIUM PROFILE www.iclighting.co.nz

## Accessories





## **End Caps**

Part Number: ICL-END-WAITARA



## Paint

We can custom colour this profile to suit your project.

Please contact us for a quote.

ALUMINIUM PROFILE www.iclighting.co.nz

Industrial Commercial Lighting is a New Zealand owned and operated lighting solutions company based in the South Island We provide industrial, commercial, architectural, sports, design and consulting lighting services.

Contact us for more information, or