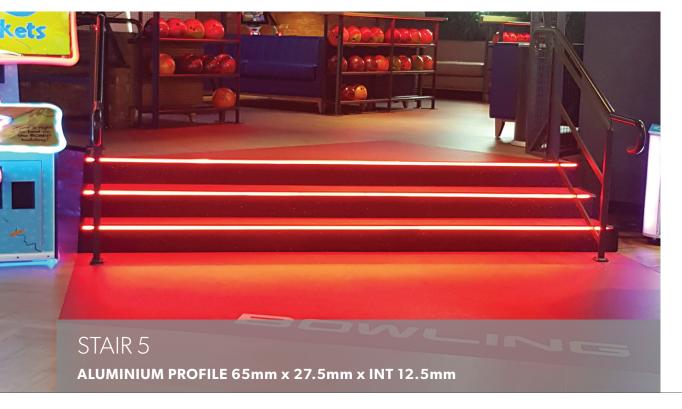

## Aluminium Profile

Stair 5 is an aluminium stair nosing with anti-slip rubber insert, that comes complete with an opal diffuser as standard.

It is suitable for residential and commercial installations where illumination of steps is important for safety and/or architectural decorative purposes. Stair 5 provides a wash of light down the riser and across the step.

Stair 5 is suitable for single rows of low to high output tapes, CCT, RGB, RGBW, RGB+W+WW, TW and IP rated tapes. Standard in 2m lengths in a black anodised finish.

This is an indent product. Please contact us for lead times.