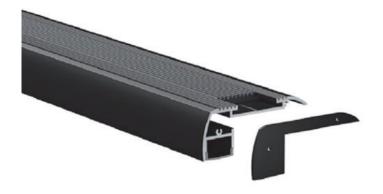

## Aluminium Profile

Stair 5 is an aluminium stair nosing with anti-slip rubber insert, that comes complete with an opal diffuser as standard.

It is suitable for residential and commercial installations where illumination of steps is important for safety and/or architectural decorative purposes. Stair 5 provides a wash of light down the riser and across the step.

Stair 5 is suitable for single rows of low to high output tapes, CCT, RGB, RGBW, RGB+W+WW, TW and IP rated tapes. Standard in 2m lengths in a black anodised finish.

This is an indent product. Please contact us for lead times.

| ORDER CODE     | DESCRIPTION                                      |
|----------------|--------------------------------------------------|
| ICL-STAIR5     | STAIR5 BLACK ALUMINIUM PROFILE WTH RUBBER INSERT |
| ICL-END-STAIR5 | STAIR5 BLACK END CAPS                            |