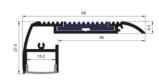

## Aluminium Profile

Stair 5 is an aluminium stair nosing with anti-slip rubber insert, that comes complete with an opal diffuser as standard.

It is suitable for residential and commercial installations where illumination of steps is important for safety and/or architectural decorative purposes. Stair 5 provides a wash of light down the riser and across the step.

Stair 5 is suitable for single rows of low to high output tapes, CCT, RGB, RGBW, RGB+W+WW, TW and IP rated tapes. Standard in 2m lengths in a black anodised finish.

This is an indent product. Please contact us for lead times.