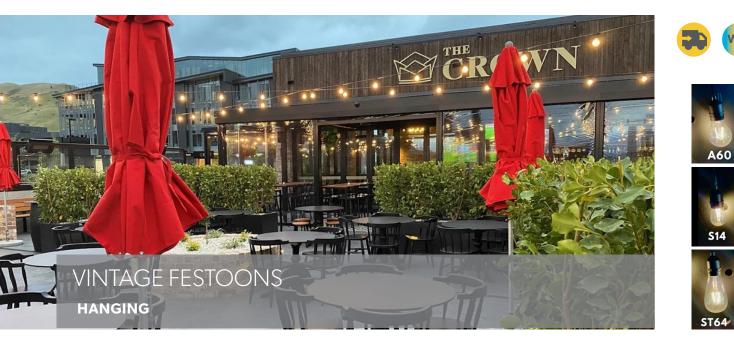

## LED Festoons

ICL hanging festoons are available with three vintage look plastic bulb options.

Drop length 60mm, spacing 900mm. 12 x bulbs per 10m length, IP65 with remote control for dimming/with 8 x functions.

3 x sets connectable off one transformer.

Recommended to install using a catenary wire using cable ties at regular intervals, or winding the festoon string around the wire.

| Watts per bulb:       | 2W (wired in parallel)               |                                  |  |
|-----------------------|--------------------------------------|----------------------------------|--|
| IP Rating:            | IP65                                 | INDENT ITEMS                     |  |
| Voltage:              | Transformer plug output 24V DC       | PLEASE ASK ICL<br>FOR LEAD TIMES |  |
| CCT:                  | WW                                   |                                  |  |
| Bulb Dimensions:      | ST64; 140mm / A60; 105mm / S14; 75mm |                                  |  |
| Length:               | 10m                                  |                                  |  |
| Connectable Length:   | 30m (off single transformer)         |                                  |  |
| Wire colour:          | Black or white                       |                                  |  |
| Bulb Spacing:         | 900mm                                |                                  |  |
| Drop Length:          | 60mm                                 |                                  |  |
| Transformer included: | Yes                                  |                                  |  |
| Dimable:              | Yes                                  |                                  |  |
| Usage:                | Indoor / Outdoor                     |                                  |  |
| Approval:             | SAA-140578-EA                        |                                  |  |