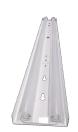

## Gear Tray

This is a custom made product ask us for lead times

Other custom sizes and configurations can be manufactured, please

ICL-RTR is a New Zealand made retrofit LED light source solution designed to replace traditional fluorescent light gear trays in ingress rated, under verandah, and hygiene industrial situations. ICL-RTR is designed using high efficiency Zhaga compliant LED boards and advanced quality LED drivers. Glare reduction, energy efficiency and lumen maintenance are at the forefront of this design with an assurance light levels will either equal, or improve on the existing luminaire.