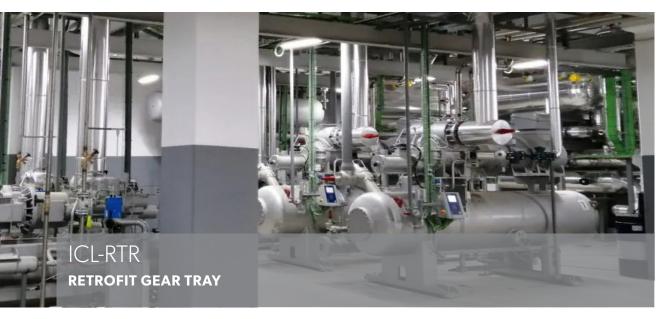

## Gear Tray

This is a custom made product ask us for lead times

Other custom sizes and configurations can be manufactured, please

ICL-RTR is a New Zealand made retrofit LED light source solution designed to replace traditional fluorescent light gear trays in ingress rated, under verandah, and hygiene industrial situations. ICL-RTR is designed using high efficiency Zhaga compliant LED boards and advanced quality LED drivers. Glare reduction, energy efficiency and lumen maintenance are at the forefront of this design with an assurance light levels will either equal, or improve on the existing luminaire.

RETROFIT GEAR TRAY www.iclighting.co.nz

Industrial Commercial Lighting is a New Zealand owned and operated lighting solutions company based in the South Island We provide industrial, commercial, architectural, sports, design and consulting lighting services.