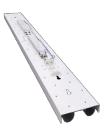

## Gear Tray

This is a custom made product ask us for lead times

Other custom sizes and configurations can be manufactured, please

ICL-RTR is a New Zealand made retrofit LED light source solution designed to replace traditional fluorescent light gear trays in ingress rated, under verandah, and hygiene industrial situations. ICL-RTR is designed using high efficiency Zhaga compliant LED boards and advanced quality LED drivers. Glare reduction, energy efficiency and lumen maintenance are at the forefront of this design with an assurance light levels will either equal, or improve on the existing luminaire.